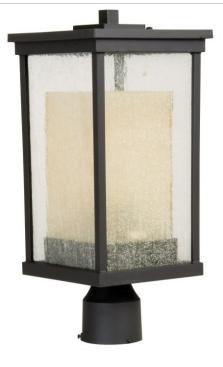

## Riviera - Z3725-OBO

1 Light Post Mount

Our Riviera light fixture will make you the envy of the neighborhood. This antique-inspired outdoor light fixture highlights turn-of-the-20th-century innovation, complete with Edison style bulb. The understated design perfectly captures the look of that era.