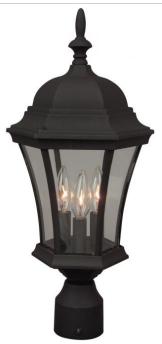

## Curved Glass Cast - Z345-TB

3 Light Post Mount

With its graceful classical styling, the Curved Glass lighting collection is an ideal choice for any home. Panels of sparkling glass curve gently in harmony with the contours of the frame. Delicate sculptural embellishments add a perfect finishing touch. Exteriors' Curved Glass offers style with enduring appeal.

- Die-Cast/sand-cast aluminum components
- Finish is treated with UV guard

#### Specs

| Mounting Location   | Wet                  |
|---------------------|----------------------|
| Bulb Wattage        | 60                   |
| Bulb Type           | Incandescent         |
| Bulb Size           | B10                  |
| Bulbs               | 3                    |
| Bulb Base           | Candelabra           |
| Carton Size (CU FT) | 1.10                 |
| Finish              | Textured Matte Black |

#### **Dimensions**

Height (in.) Width (in.) 21 9.50