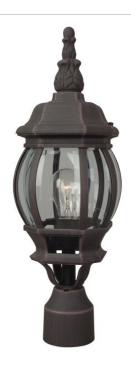

## French Style - Z325

French Style Post Mount

#### Finish:

Inspired by streetlights along the Boulevard St. Germain, the French Style collection is a new take on Art Nouveau. A charming, spherical lantern of glass sparkles within the sensuous curves of a beautifully ornamented frame. The elongated finials and elegant leafy details recall the glamour of 1920s Paris.

- Die-Cast/sand-cast aluminum components
- · Finish is treated with UV guard