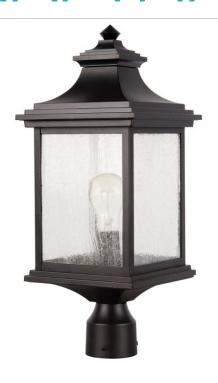

## **Gentry - Z3215-MN**

1 Light Post Mount

Spend more evenings outside with our Gentry exterior light fixture. Classic and robust, this wall-mounted fixture will bring your front porch to life when the sun goes down. The Gentry's black finish and beveled glass makes it a stand-out feature that will keep you staying out later.

#### **Specs**

**Finish** 

**Mounting Location** Wet **Bulb Wattage** 60

**Bulb Type** Incandescent **Bulb Size** A-Type **Bulbs Bulb Base** Medium Carton Size (CU FT) 1.34

Midnight

#### **Dimensions**

Height (in.) 20.38 Width (in.) 8.50