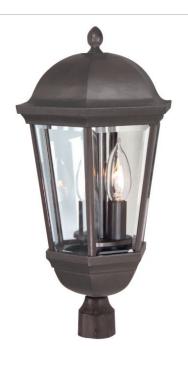

## Britannia - Z3025-OBO

3 Light Post Mount

Reminiscent of old British outdoor lanterns, the beauty of Britannia's fixtures are timeless. Candle lights radiate through crystal clear beveled glass. Delight in a variety of sizes and options. And while its clean design echoes the past, its sturdy oiled-bronze exterior will last well into the future.

- Die-Cast/sand-cast aluminum components
- · Finish is treated with UV guard

#### **Specs**

Mounting LocationWetBulb Wattage60

Bulb TypeIncandescentBulb SizeB10

Bulb Size B10

Bulbs 3

Bulb Base Candelabra

Carton Size (CU FT) 1.39

Finish Oiled Bronze (Outdoor)

#### **Dimensions**

**Height (in.)** 19.75 **Width (in.)** 10