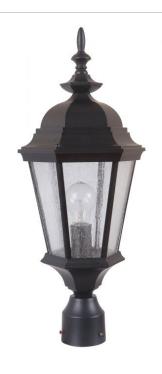

## Chadwick - Z2915

**Chadwick Post Mount** 

#### Finish:

Make your home the center of attention with our Chadwick outdoor lighting series. The dramatic look of this lantern-style fixture will put the spotlight on your home's front entrance to create a theatrical nighttime setting.

• Requires 1 Medium 100-watt bulb (not included)

#### **Specs**

Shape

**Bulb Wattage** 100 **Mounting Location** Wet **Bulb Wattage** 100 **Bulb Type** Incandescent **Bulb Size** A-Type **Bulbs Bulb Base** Medium Carton Size (CU FT) 1.08

Rectangle

#### **Dimensions**

Height (in.) 22.44 Width (in.) 9.41