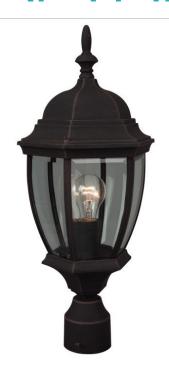

## **Bent Glass Cast - Z285**

Bent Glass Cast Post Mount

#### Finish:

Beautifully proportioned and timeless in style, Exteriors' Bent Glass collection adds a distinctive finishing touch to a traditional-style home. The elegant lantern shape is meticulously crafted. The pristine finishes offer extraordinary durability for classic beauty that will never fade away.

- Die-Cast/sand-cast aluminum components
- · Finish is treated with UV guard

#### **Specs**

Bulb Wattage100Mounting LocationWetBulb Wattage100

 Bulb Type
 Incandescent

 Bulb Size
 A-Type

 Bulbs
 1

 Bulb Base
 Medium

 Carton Size (CU FT)
 1.01

#### **Dimensions**

**Height (in.)** 20.50 **Width (in.)** 9.50