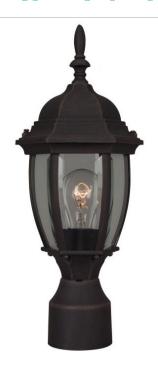

## **Bent Glass Cast - Z265**

Bent Glass Cast Post Mount

#### Finish:

Beautifully proportioned and timeless in style, Exteriors' Bent Glass collection adds a distinctive finishing touch to a traditional-style home. The elegant lantern shape is meticulously crafted. The pristine finishes offer extraordinary durability for classic beauty that will never fade away.

- Die-Cast/sand-cast aluminum components
- · Finish is treated with UV guard

#### **Dimensions**

**Height (in.)** 16.50 **Width (in.)** 6.50