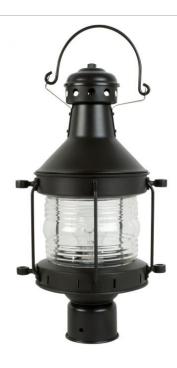

## Nautical - Z115

Nautical Post Mount

#### Finish:

Inspired by seagoing lanterns of a bygone age, the Exteriors' Nautical collection sets sail in a new direction. Brilliantly crafted, with a choice of durable finishes, Nautical could easily handle the stormiest seas. Its distinctive looks and outstanding detail are best appreciated right in any port you call home.

#### **Dimensions**

**Height (in.)** 17.13 **Width (in.)** 9