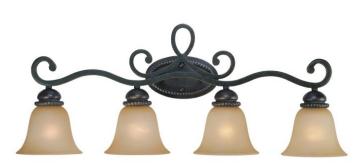

# Highland Place - 25204-MB

4 Light Vanity

Welcome to Highland Place. Meet the over-achiever. With a deliciously rich finish and carved rope detailing that stands out amongst lavish scrollwork, this collection aims high. With captivating painted etched glass and multiple variations, your guests are sure to give you extra credit for choosing the Highland Place collection.

Bulb Wattage100Carton Size (CU FT)3.43ShapeBell

Finish Mocha Bronze
Glass Shade Finish Painted Etched

### **Dimensions**

 Width (in.)
 35

 Height (in.)
 13.75

 Backplate Depth (in.)
 1.25

 Backplate Length (in.)
 8.25