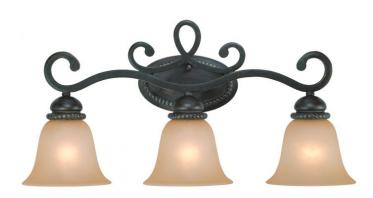

# Highland Place - 25203-MB

3 Light Vanity

Welcome to Highland Place. Meet the over-achiever. With a deliciously rich finish and carved rope detailing that stands out amongst lavish scrollwork, this collection aims high. With captivating painted etched glass and multiple variations, your guests are sure to give you extra credit for choosing the Highland Place collection.

Bulb Wattage100Carton Size (CU FT)2.58ShapeBell

Finish Mocha Bronze
Glass Shade Finish Painted Etched