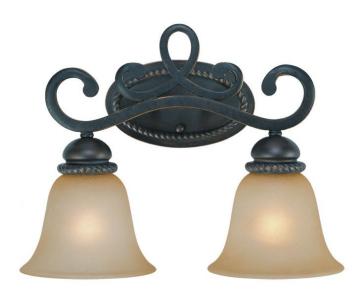

## Highland Place - 25202-MB

2 Light Vanity

Welcome to Highland Place. Meet the over-achiever. With a deliciously rich finish and carved rope detailing that stands out amongst lavish scrollwork, this collection aims high. With captivating painted etched glass and multiple variations, your guests are sure to give you extra credit for choosing the Highland Place collection.

Finish Mocha Bronze
Glass Shade Finish Painted Etched

### **Dimensions**

 Width (in.)
 16.50

 Height (in.)
 12.50

 Backplate Depth (in.)
 1.25

 Backplate Length (in.)
 8.25