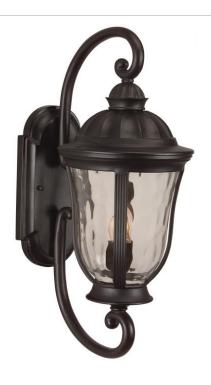

## Frances - Z6010-OBO

2 Light Medium Wall Mount

Elegantly simple, the Frances collection is perfection at its finest. Traditionally-styled in a classic design with hammered clear glass and an oiled bronze finish, the Frances fixtures will impress. Available in a variety of sizes from lanterns to posts and flush mounts to pendants; this light appeals to every outdoor space imaginable.

### **Specs**

Mounting LocationWetBulb Wattage60

Bulb Type Incandescent

Bulb Size B10 Bulbs 2

Bulb Base Candelabra
Carton Size (CU FT) 2.35

Finish Oiled Bronze (Outdoor)

#### **Dimensions**

 Height (in.)
 22.87

 Width (in.)
 9.50

 Backplate Depth (in.)
 1.18