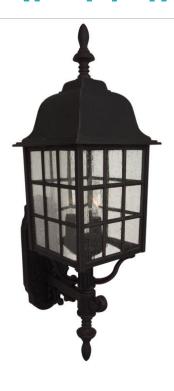

# **Grid Cage Cast - Z574-TB**

3 Light Large Wall Mount

The rustic charm of the Grid Cage collection brings a touch of Old World romance. The interplay of the window pane grid and the glass panels scatters shards of light in all directions, greeting friends and family with delightful enthusiasm.

- Requires 3 Candelabra 60-watt bulbs (not included)
- Die-Cast/sand-cast aluminum components
- · Finish is treated with UV guard

### **Dimensions**

Height (in.) 27.50 Width (in.) 8.50