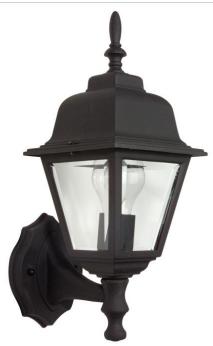

## Coach Lights Cast - Z170-TB

1 Light Small Wall Mount

Finish: Textured Matte Black

The very definition of classic outdoor lighting, the Coach Lights collection is a welcome - and welcoming - sight for homes of every size. The simple, straightforward shape of the body, with panels of sparkling glass, is a perfect complement to the graceful contours of the sloping roof.

- Die-Cast/sand-cast aluminum components
- Finish is treated with UV guard