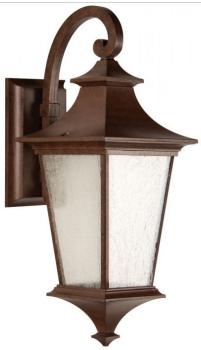

## Argent - Z1364-AG-LED

1 Light Medium LED Wall Mount

Finish: Aged Bronze Textured

Argent II offers a rustic style that's not only appealing to the eye, but also designed to withstand outdoor elements. With its signature flared top cast in a striking aged bronze or midnight finish and clear seeded glass, no matter which style or size you choose, the Argent II fixture is sure to set the stage.

- Die-Cast/sand-cast aluminum components
- Finish is treated with UV guard

#### Specs

| Mounting Location   | Wet        |
|---------------------|------------|
| Bulb CCT            | 2700       |
|                     |            |
| Bulb Wattage        | 17         |
| Bulb Type           | LED        |
| Bulb Size           | LED Puck   |
| Bulbs               | 1          |
| Bulb Base           | Hard Wired |
| Carton Size (CU FT) | 1.64       |
|                     |            |
|                     |            |

#### **Dimensions**

| Height (in.)           | 20.80 |
|------------------------|-------|
| Width (in.)            | 8     |
| Top to Outlet (in.)    | 8.50  |
| Bottom to Outlet (in.) | 12.30 |
| Backplate Width (in.)  | 5.13  |