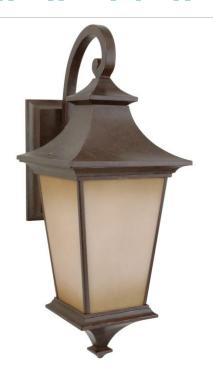

## Argent - Z1324-AG

1 Light Large Wall Mount

The Argent outdoor lantern series offers a rustic style that's not only appealing to the eye, but also designed to withstand outdoor elements. With its signature flared top, cast in a striking aged bronze finish and champagne frosted glass, no matter which style or size you choose, the Argent is sure to set the stage.

- Die-Cast/sand-cast aluminum components
- · Finish is treated with UV guard

#### **Specs**

Mounting Location Wet Bulb Wattage 100

Bulb Type Incandescent
Bulb Size A-Type
Bulbs 1
Bulb Base Medium
Carton Size (CU FT) 3.05

Finish Aged Bronze Textured

#### **Dimensions**

**Height (in.)** 25.80 **Width (in.)** 10