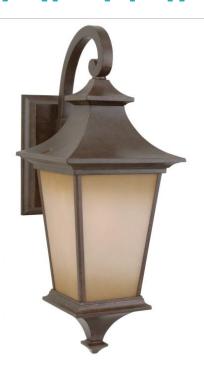

## Argent - Z1314-AG

1 Light Medium Wall Mount

The Argent outdoor lantern series offers a rustic style that's not only appealing to the eye, but also designed to withstand outdoor elements. With its signature flared top, cast in a striking aged bronze finish and champagne frosted glass, no matter which style or size you choose, the Argent is sure to set the stage.

#### **Specs**

Mounting Location Wet Bulb Wattage 100

Bulb Type Incandescent
Bulb Size A-Type
Bulbs 1
Bulb Base Medium
Carton Size (CU FT) 1.62

Finish Aged Bronze Textured

#### **Dimensions**

**Height (in.)** 20.80 **Width (in.)** 8