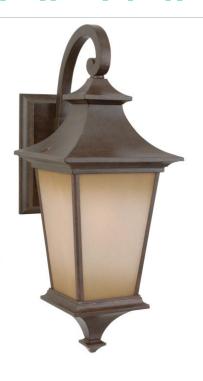

## Argent - Z1304-AG

1 Light Small Wall Mount

The Argent outdoor lantern series offers a rustic style that's not only appealing to the eye, but also designed to withstand outdoor elements. With its signature flared top, cast in a striking aged bronze finish and champagne frosted glass, no matter which style or size you choose, the Argent is sure to set the stage.

#### **Specs**

Mounting LocationWetBulb Wattage60

Bulb TypeIncandescentBulb SizeA-TypeBulbs1Bulb BaseMediumCarton Size (CU FT)1.59

Finish Aged Bronze Textured

#### **Dimensions**

**Height (in.)** 15.75 **Width (in.)** 6