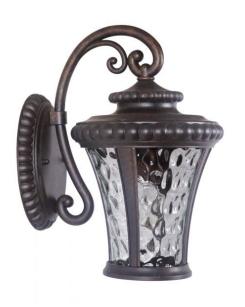

# Prescott - Z1254-PRO

1 Light Small Wall Mount

The Prescott II outdoor lantern series delivers an old and traditional look to your home. The alluring beaded trim not only stands out in our beautiful Peruvian bronze finish, but it also appears hand carved while the clear hammered glass radiates a beautiful light pattern on any surface. Available in a variety of sizes and multiple options, the Prescott II is truly unforgettable.

- Die-Cast/sand-cast aluminum components
- · Finish is treated with UV guard

## **Specs**

Mounting Location Wet Bulb Wattage 100

 Bulb Type
 Incandescent

 Bulb Size
 A-Type

 Bulbs
 1

 Bulb Base
 Medium

 Carton Size (CU FT)
 1.51

**Finish** Peruvian Bronze Outdoor

### **Dimensions**

Height (in.) 13 Width (in.) 8