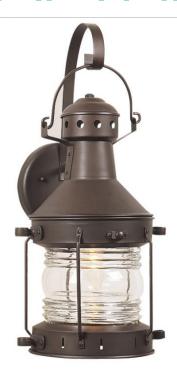

# Nautical - Z114-BC

1 Light Large Wall Mount

Finish: Brushed Chrome

Inspired by seagoing lanterns of a bygone age, the Exteriors' Nautical collection sets sail in a new direction. Brilliantly crafted, with a choice of durable finishes, Nautical could easily handle the stormiest seas. Its distinctive looks and outstanding detail are best appreciated right in any port you call home.

- Die-Cast/sand-cast aluminum components
- · Finish is treated with UV guard

#### **Dimensions**

 Height (in.)
 18.13

 Width (in.)
 9

 Top to Outlet (in.)
 8.75

 Bottom to Outlet (in.)
 9.38

 Backplate Width (in.)
 5.25