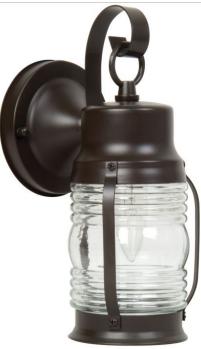

## Nautical - Z112

Nautical Wall Mount

#### Finish:

Inspired by seagoing lanterns of a bygone age, the Exteriors' Nautical collection sets sail in a new direction. Brilliantly crafted, with a choice of durable finishes, Nautical could easily handle the stormiest seas. Its distinctive looks and outstanding detail are best appreciated right in any port you call home.

- Die-Cast/sand-cast aluminum components
- Finish is treated with UV guard

#### **Dimensions**

| Height (in.)           | 10.40 |
|------------------------|-------|
| Width (in.)            | 4.40  |
| Top to Outlet (in.)    | 3.75  |
| Bottom to Outlet (in.) | 6.65  |
| Backplate Width (in.)  | 4.75  |