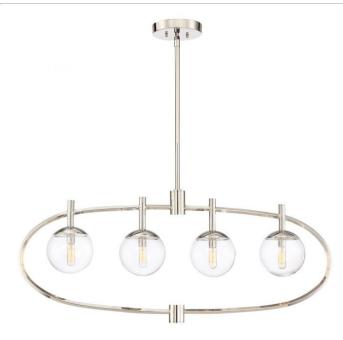

## Piltz - 45574-PLN

4 Light Island

Finish: Polished Nickel

Take your décor to new heights with our eclectic, orbshaped Piltz light fixture. With bulbs housed within transparent glass spheres and suspended from above, this fixture is suggestive of a solar configuration that will revolutionize the look of your interior space.

- Requires 4 E12/Candelabra 40-watt bulbs (not included)
- Three 12" and one 6" downrod included
- Extra 12" downrods: Part# 455-DOWNROD-PLN
- Clear sphere shaped glass (included)

#### Specs

| Mounting Location   | Indoor         |
|---------------------|----------------|
| Bulb Base           | E12/Candelabra |
| Bulbs               | 4              |
| Bulb Size           | Т6             |
| Bulb Type           | Incandescent   |
| Bulb Wattage        | 40             |
| Carton Size (CU FT) | 3.89           |
| Glass Shade Finish  | Clear          |

#### **Dimensions**

| Length (in.)        | 40    |
|---------------------|-------|
| Width (in.)         | 6     |
| Height (in.)        | 17.25 |
| Canopy Width (in.)  | 6.25  |
| Canopy Length (in.) | 6.25  |