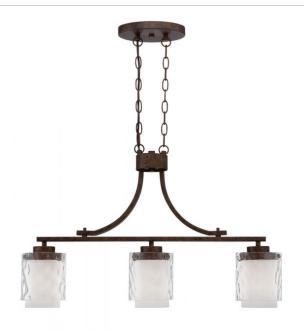

# Kenswick - 35473-PR

3 Light Island

With its distinctive shade glass design, the rustic beauty of Kenswick is as intriguing as it is enchanting. Alabaster glass shades with the look of large votive candles nest within the shades of sparkling clear hammered glass that beautifully scatter the warm inner light in a multitude of directions. Exquisitely crafted in deep Peruvian Bronze, no other lighting can hold a candle to Kenswick.

## **Specs**

Bulb Wattage60Mounting LocationIndoorBulb BaseMediumBulbs3Bulb SizeA-TypeBulb TypeIncandescent

Bulb Wattage60Carton Size (CU FT)0.17ShapeCylinderFinishPeruvian Bronze

Glass Shade Finish Clear Hammered (Outer)/Frosted Ribbed (Inner)

#### **Dimensions**

 Length (in.)
 30.25

 Width (in.)
 5.50

 Height (in.)
 18.25

 Max Hanging Length (in.)
 90.25

 Canopy Width (in.)
 5.38

 Canopy Height (in.)
 0.75

 Canopy Length (in.)
 7.87