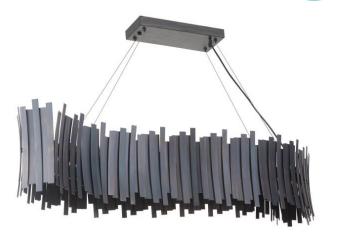

# **Bastion - 49470-FS-LED**

LED Island

The masterfully crafted Bastion lighting series is a bold choice for any great house. Fashioned from fired steel, this stunning fixture yields an LED glow to complement the strength of design. Reflecting the very light it creates, the jagged steel displays an array of colors to show off a look that is utterly fearless.