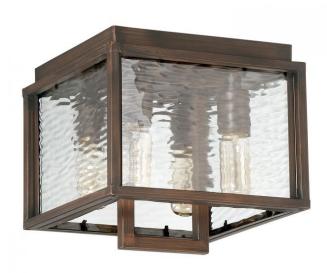

# **Cubic - Z9827-ABZ**

4 Light Large Flushmount

Nothing sets the tone of your home quite like an inviting front entry. With that in mind, we created our Cubic exterior light. A strong metal base combined with textured glass panes and a bright, filament-style bulb is sure to bid your guests a warm "welcome to our home."

- · Fixture finish is aged bronze brushed
- · Clear water glass shade
- Includes 60 watt filament-style bulbs