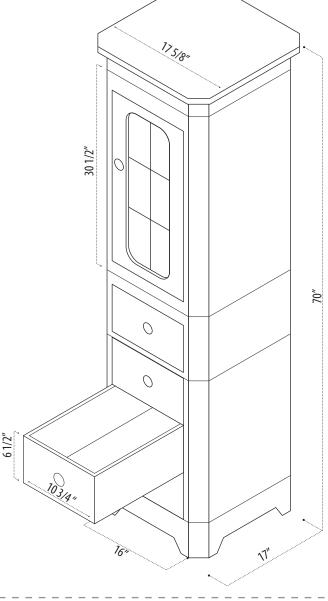

#### **CAB006**

**COLLECTION:** 

**DIMENSIONS:** W 17 5/8" | D 17" | H 70"

### **PRODUCT OVERVIEW**

- Solid hardwood cabinet
- Espresso Finish
- Soft closing cabinet door
- Four Drawers
- Satin Nickel Hardware