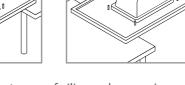

### Attaching Sink To The Counter Top

1. Apply continuous stream of silicon glue on circumference 2. Turn the counter top upside down and provide support from beneath.

(Note: While turning around the double sink counter tops, 3. Put the glued sink over the cutout and attach it firmly.

4. Tie up screws positioned at the respective places on the

## Attaching Counter Top To Cabinet

### 1. Apply continuous stream of quality silicon glue to the top of the cabinet where the countertop needs to be 2. Place the countertop on the glued cabinet.

3. Don't start using the vanity right away. Wait for approximately 24 hours so