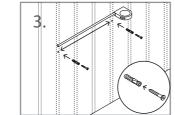

to be free from defects in workmanship and materials under normal use and service for a period of one (1) year.

Drain

• Mirror mounting screws

Instruction Manual

Please report any damage or missing pieces of your vanity to us immediately. These things must be reported no later than 30 days from the date of delivery.

### Attaching Sink To The Counter Top







1. Apply continuous stream of silicon glue on circumference 2. Turn the counter top upside down and provide support from beneath.

(Note: While turning around the double sink counter tops, 3. Put the glued sink over the cutout and attach it firmly.

4. Tie up screws positioned at the respective places on the

## Attaching Counter Top To Cabinet



### Installing The Drain On The Sink





### Hanging Mirror On The Wall



4.







### 1. Apply continuous stream of quality silicon glue to the top of the cabinet where the countertop needs to be 2. Place the countertop on the glued cabinet.

3. Don't start using the vanity right away. Wait for approximately 24 hours so

### CONTACT SUPPORT

PHONE: (888) 487-4488 EMAIL: cs@designelementusa.com ADDRESS: 8715 Boston place, Rancho Cucamonga, CA. 91730

### www.designelementusa.com

- finish.





1. After installing the counter top on the cabinet, put the drain assembly inside the hole in the sink and fix it firmly.

2. For the overflow sinks, make sure that the overflow hole on the drain is aligned straight in the direction of the 3. Tie up the mounting rubbers and metal rings from the bottom aft the drap onto the drain bottom.



• Don't start using the vanity right