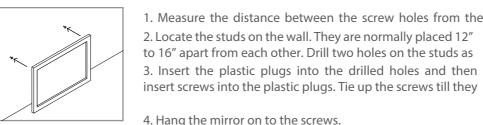

be free from defects in workmanship and materials under normal use and service for a period of one (1) year.

Drain

• Mirror mounting screws

Instruction Manual

Please report any damage or missing pieces of your vanity to us immediately. These things must be reported no later than 30 days from the date of delivery.

### Attaching Sink To The Counter Top







1. Apply continuous stream of silicon glue on circumference 2. Turn the counter top upside down and provide support from beneath.

(Note: While turning around the double sink counter tops, 3. Put the glued sink over the cutout and attach it firmly.

4. Tie up screws positioned at the respective places on the

## Attaching Counter Top To Cabinet



### Installing The Drain On The Sink





### Hanging Mirror On The Wall



4.







### 1. Apply continuous stream of quality silicon glue to the top of the cabinet where the countertop needs to be 2. Place the countertop on the glued cabinet.

3. Don't start using the vanity right away. Wait for approximately 24 hours so

### CONTACT SUPPORT

PHONE: (888) 487-4488 EMAIL: cs@designelementusa.com ADDRESS: 8715 Boston place, Rancho Cucamonga, CA. 91730

### www.designelementusa.com

- finish.





1. After installing the counter top on the cabinet, put the drain assembly inside the hole in the sink and fix it firmly.

2. For the overflow sinks, make sure that the overflow hole on the drain is aligned straight in the direction of the 3. Tie up the mounting rubbers and metal rings from the bottom aft the drap onto the drain bottom.



• Don't start using the vanity right aw