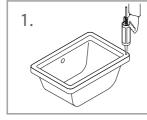

### Attaching Sink To The Counter Top

1. Apply continuous stream of silicon glue on circumference 2. Turn the counter top upside down and provide support from beneath.

(Note: While turning around the double sink counter tops, 3. Put the glued sink over the cutout and attach it firmly.

4. Tie up screws positioned at the respective places on the