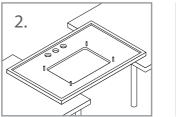

### Attaching Sink To The Counter Top

1. Apply continuous stream of silicon glue on circumference 2. Turn the counter top upside down and provide support from beneath.

(Note: While turning around the double sink counter tops, 3. Put the glued sink over the cutout and attach it firmly.

4. Tie up screws positioned at the respective places on the