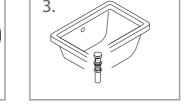

### Installing The Drain On The Sink

### www.designelementusa.com

- finish.

1. After installing the counter top on the cabinet, put the drain assembly inside the hole in the sink and fix it firmly.

2. For the overflow sinks, make sure that the overflow hole on the drain is aligned straight in the direction of the 3. Tie up the mounting rubbers and metal rings from the bottom aft the drap onto the drain bottom.