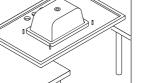

### Installing The Drain On The Sink

### www.designelementusa.com

- finish.

1. After installing the counter top on the cabinet, put the drain assembly inside the hole in the sink and fix it firmly.

2. For the overflow sinks, make sure that the overflow hole on the drain is aligned straight in the direction of the 3. Tie up the mounting rubbers and metal rings from the bottom aft the drap onto the drain bottom.