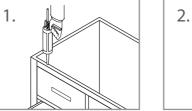

rror

## WARRANTY

Design Element warrants cabinets, mirrors, finishes and fittings to be free from defects in workmanship and materials under normal use and service for a period of one (1) year.

Drain

• Mirror mounting screws

Instruction Manual

Please report any damage or missing pieces of your vanity to us immediately. These things must be reported no later than 30 days from the date of delivery.

### Attaching Sink To The Counter Top







1. Apply continuous stream of silicon glue on circumference 2. Turn the counter top upside down and provide support from beneath.

(Note: While turning around the double sink counter tops, 3. Put the glued sink over the cutout and attach it firmly.

4. Tie up screws positioned at the respective places on the

## Attaching Counter Top To Cabinet



### Installing The Drain On The Sink





### Hanging Mirror On The Wall



4.







### 1. Apply continuous stream of quality silicon glue to the top of the cabinet where the countertop needs to be 2. Place the countertop on the glued cabinet.

3. Don't start using the vanity right away. Wait for approximately 24 hours so

### CONTACT SUPPORT

PHONE: (888) 487-4488 EMAIL: cs@designelementusa.com ADDRESS: 8715 Boston place, Rancho Cucamonga, CA. 91730

### www.designelementusa.com

- finish.





1. After installing the counter top on the cabinet, put the drain assembly inside the hole in the sink and fix it firmly.

2. For the overflow sinks, make sure that the overflow hole on the drain is aligned straight in the direction of the 3. Tie up the mounting rubbers and metal rings from the