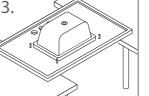

### Installing The Drain On The Sink

### www.designelementusa.com

- finish.

1. After installing the counter top on the cabinet, put the drain assembly inside the hole in the sink and fix it firmly.

2. For the overflow sinks, make sure that the overflow hole on the drain is aligned straight in the direction of the 3. Tie up the mounting rubbers and metal rings from the bottom aft the drap onto the drain bottom.