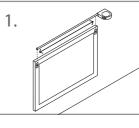

ittings to be free from defects in workmanship and materials under normal use and service for a period of one (1) year.

Drain

• Mirror mounting screws

Instruction Manual

Please report any damage or missing pieces of your vanity to us immediately. These things must be reported no later than 30 days from the date of delivery.

### Attaching Sink To The Counter Top







1. Apply continuous stream of silicon glue on circumference 2. Turn the counter top upside down and provide support from beneath.

(Note: While turning around the double sink counter tops, 3. Put the glued sink over the cutout and attach it firmly.

4. Tie up screws positioned at the respective places on the

## Attaching Counter Top To Cabinet



### Installing The Drain On The Sink





### Hanging Mirror On The Wall



4.







### 1. Apply continuous stream of quality silicon glue to the top of the cabinet where the countertop needs to be 2. Place the countertop on the glued cabinet.

3. Don't start using the vanity right away. Wait for approximately 24 hours so

### CONTACT SUPPORT

PHONE: (888) 487-4488 EMAIL: cs@designelementusa.com ADDRESS: 8715 Boston place, Rancho Cucamonga, CA. 91730

### www.designelementusa.com

- finish.





1. After installing the counter top on the cabinet, put the drain assembly inside the hole in the sink and fix it firmly.

2. For the overflow sinks, make sure that the overflow hole on the drain is aligned straight in the direction of the 3. Tie up the mounting rubbers and metal rings from the bottom aft the drap onto the drain bottom.



• Don't start using the vanit