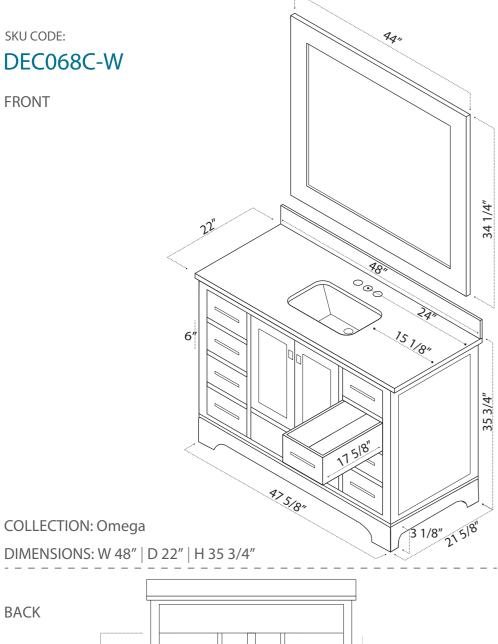

# **INSTRUCTION MANUAL**

## **PACKING LIST**

- Pre-assembled cabinet
- Countertop
- 1 Sink
- 1 Mirror

## WARRANTY

Design Element warrants cabinets, mirrors, finishes and fittings to be free from defects in workmanship and materials under normal use and service for a period of one (1) year.

Drain

• Mirror mounting screws

Instruction Manual

Please report any damage or missing pieces of your vanity to us immediately. These things must be reported no later than 30 days from the date of delivery.