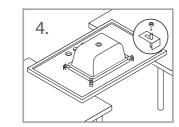

### Installing The Drain On The Sink

### www.designelementusa.com

- finish.

1. After installing the counter top on the cabinet, put the drain assembly inside the hole in the sink and fix it firmly.

2. For the overflow sinks, make sure that the overflow hole on the drain is aligned straight in the direction of the 3. Tie up the mounting rubbers and metal rings from the bottom aft the drap onto the drain bottom.