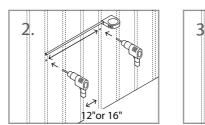

s to be free from defects in workmanship and materials under normal use and service for a period of one (1) year.

Drain

• Mirror mounting screws

Instruction Manual

Please report any damage or missing pieces of your vanity to us immediately. These things must be reported no later than 30 days from the date of delivery.

### Attaching Sink To The Counter Top







1. Apply continuous stream of silicon glue on circumference 2. Turn the counter top upside down and provide support from beneath.

(Note: While turning around the double sink counter tops, 3. Put the glued sink over the cutout and attach it firmly.

4. Tie up screws positioned at the respective places on the

## Attaching Counter Top To Cabinet



### Installing The Drain On The Sink





### Hanging Mirror On The Wall



4.







### 1. Apply continuous stream of quality silicon glue to the top of the cabinet where the countertop needs to be 2. Place the countertop on the glued cabinet.

3. Don't start using the vanity right away. Wait for approximately 24 hours so

### CONTACT SUPPORT

PHONE: (888) 487-4488 EMAIL: cs@designelementusa.com ADDRESS: 8715 Boston place, Rancho Cucamonga, CA. 91730

### www.designelementusa.com

- finish.





1. After installing the counter top on the cabinet, put the drain assembly inside the hole in the sink and fix it firmly.

2. For the overflow sinks, make sure that the overflow hole on the drain is aligned straight in the direction of the 3. Tie up the mounting rubbers and metal rings from the bottom aft the drap onto the drain bottom.



• Don't start using the vanity righ