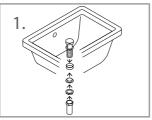

### Attaching Sink To The Counter Top

1. Apply continuous stream of silicon glue on circumference 2. Turn the counter top upside down and provide support from beneath.

(Note: While turning around the double sink counter tops, 3. Put the glued sink over the cutout and attach it firmly.

4. Tie up screws positioned at the respective places on the