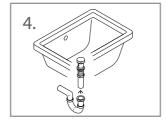

### Installing The Drain On The Sink

### www.designelementusa.com

- finish.

1. After installing the counter top on the cabinet, put the drain assembly inside the hole in the sink and fix it firmly.

2. For the overflow sinks, make sure that the overflow hole on the drain is aligned straight in the direction of the 3. Tie up the mounting rubbers and metal rings from the bottom aft the drap onto the drain bottom.