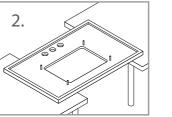

#### Installing The Drain On The Sink

## CARE AND CLEANING

- finish.

1. After installing the counter top on the cabinet, put the drain assembly inside the hole in the sink and fix it firmly.

2. For the overflow sinks, make sure that the overflow hole on the drain is aligned straight in the direction of the 3. Tie up the mounting rubbers and metal rings from the bottom aft the drap onto the drain bottom.