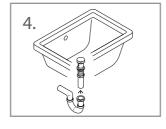

#### Installing The Drain On The Sink

## CARE AND CLEANING

- finish.

1. After installing the counter top on the cabinet, put the drain assembly inside the hole in the sink and fix it firmly.

2. For the overflow sinks, make sure that the overflow hole on the drain is aligned straight in the direction of the 3. Tie up the mounting rubbers and metal rings from the bottom aft the drap onto the drain bottom.