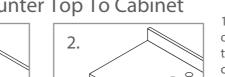

over the cutout and attach it firmly.

4. Tie up screws positioned at the respective places on the

## Attaching Counter Top To Cabinet



# 2.

#### Installing The Drain On The Sink





#### Hanging Mirror On The Wall











3. Don't start using the

## CARE AND CLEANING

- finish.



1. After installing the counter top on the cabinet, put the drain assembly inside the hole in the sink and fix it firmly.

2. For the overflow sinks, make sure that the overflow hole on the drain is aligned straight in the direction of the 3. Tie up the mounting rubbers and metal rings from the bottom aft the drap onto the drain bottom.

PHONE: (888) 487-4488 EMAIL: cs@designelementusa.com ADDRESS: 8715 Boston place, Rancho Cucamonga, CA. 91730

#### www.designelementusa.com

- or scratch the finish.



vanity right away. Wait for approximately 24 hours so









2. Locate the studs on the wall. They are normally placed 12" to 16" apart from each other. Drill two holes on the studs as 3. Insert the plastic plugs into the drilled holes and then insert screws into the plastic plugs. Tie up the screws till they

4. Hang the mirror on to the screws.

#### SAFETY AND PRECAUTIONS

• Please go through this entire instruction manual before making any attempt to assemble, operate or install the product.

• During installation, handle the countertop and sink with optimum care. They might break if hit hard on a solid surface.

• Don't start using the vanity right away. Wait for approximately 24 hours after installation so that the silicon glue can dry.

• When scrubbing the cabinet while cleanin