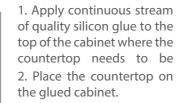

om defects in workmanship and materials under normal use and service for a period of one (1) year.

Drain

• Mirror mounting screws

Instruction Manual

Please report any damage or missing pieces of your vanity to us immediately. These things must be reported no later than 30 days from the date of delivery.

#### Attaching Sink To The Counter Top







3.

1. Apply continuous stream of silicon glue on circumference 2. Turn the counter top upside down and provide support from beneath.

(Note: While turning around the double sink counter tops, 3. Put the glued sink over the cutout and attach it firmly.

4. Tie up screws positioned at the respective places on the

## Attaching Counter Top To Cabinet



# 2.

#### Installing The Drain On The Sink





#### Hanging Mirror On The Wall











3. Don't start using the

## CARE AND CLEANING

- finish.



1. After installing the counter top on the cabinet, put the drain assembly inside the hole in the sink and fix it firmly.

2. For the overflow sinks, make sure that the overflow hole on the drain is aligned straight in the direction of the 3. Tie up the mounting rubbers and metal rings from the bottom aft the drap onto the drain bottom.

PHONE: (888) 487-4488 EMAIL: cs@designelementusa.com ADDRESS: 8715 Boston place, Rancho Cucamonga, CA. 91730

#### www.designelementusa.com

- or scratch the finish.



vanity right away. Wait for approximately 24 hours so









2. Locate the studs on the wall. They are normally placed 12" to 16" apart from each other. Drill two holes on the studs as 3. Insert the plastic plugs into the dril