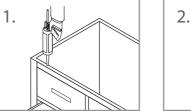

### WARRANTY

Design Element warrants cabinets, mirrors, finishes and fittings to be free from defects in workmanship and materials under normal use and service for a period of one (1) year.

Drain

• Mirror mounting screws

Instruction Manual

Please report any damage or missing pieces of your vanity to us immediately. These things must be reported no later than 30 days from the date of delivery.

#### Attaching Sink To The Counter Top







3.

1. Apply continuous stream of silicon glue on circumference 2. Turn the counter top upside down and provide support from beneath.

(Note: While turning around the double sink counter tops, 3. Put the glued sink over the cutout and attach it firmly.

4. Tie up screws positioned at the respective places on the

## Attaching Counter Top To Cabinet



# 2.

#### Installing The Drain On The Sink





#### Hanging Mirror On The Wall











3. Don't start using the

## CARE AND CLEANING

- finish.



1. After installing the counter top on the cabinet, put the drain assembly inside the hole in the sink and fix it firmly.

2. For the overflow sinks, make sure that the overflow hole on the drain is aligned straight in the direction of the 3. Tie up the mounting rubbers and metal rings from the bottom aft the drap onto the drain bottom.

PHONE: (888) 487-4488 EMAIL: cs@designelementusa.com ADDRESS: 8715 Boston place, Rancho Cucamonga, CA. 91730

#### www.designelementusa.com

- or scratch the finish.



vanity right away. Wait for approximately 24 hours so









2. Locate the studs on the wall. They are normally placed 12" to 16" apar