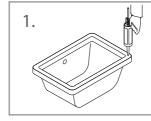

#### Attaching Sink To The Counter Top

3.

1. Apply continuous stream of silicon glue on circumference 2. Turn the counter top upside down and provide support from beneath.

(Note: While turning around the double sink counter tops, 3. Put the glued sink over the cutout and attach it firmly.