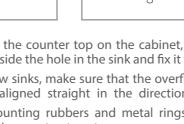

## CARE AND CLEANING

- finish.

1. After installing the counter top on the cabinet, put the drain assembly inside the hole in the sink and fix it firmly.

2. For the overflow sinks, make sure that the overflow hole on the drain is aligned straight in the direction of the 3. Tie up the mounting rubbers and metal rings from the bottom aft the drap onto the drain bottom.