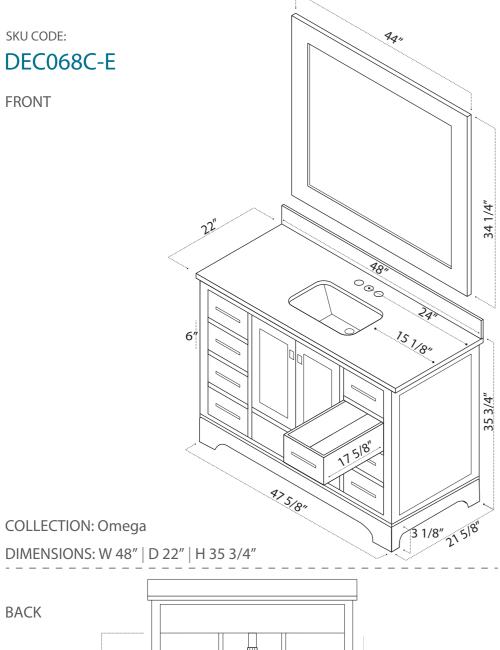

## **INSTRUCTION MANUAL**





### **PACKING LIST**

- Pre-assembled cabinet
- Countertop
- 1 Sink
- 1 Mirror

### WARRANTY

Design Element warrants cabinets, mirrors, finishes and fittings to be free from defects in workmanship and materials under normal use and service for a period of one (1) year.

Drain

• Mirror mounting screws

Instruction Manual

Please report any damage or missing pieces of your vanity to us immediately. These things must be reported no later than 30 days from the date of delivery.

#### Attaching Sink To The Counter Top







3.

1. Apply continuous stream of silicon glue on circumference 2. Turn the counter top upside down and provide support from beneath.

(Note: While turning around the double sink counter tops, 3. Put the glued sink over the cutout and attach it firmly.

4. Tie up scre