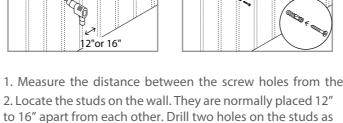

#### Hanging Mirror On The Wall

3. Don't start using the

#### www.designelementusa.com

- or scratch the finish.

vanity right away. Wait for approximately 24 hours so

2. Locate the studs on the wall. They are normally placed 12" to 16" apart from each other. Drill two holes on the studs as 3. Insert the plastic plugs into the drilled holes and then insert screws into the plastic plugs. Tie up the screws till they

4. Hang the mirror on to the screws.