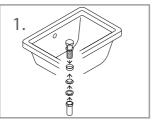

#### Installing The Drain On The Sink

## CARE AND CLEANING

- finish.

1. After installing the counter top on the cabinet, put the drain assembly inside the hole in the sink and fix it firmly.

2. For the overflow sinks, make sure that the overflow hole on the drain is aligned straight in the direction of the 3. Tie up the mounting rubbers and metal rings from the bottom aft the drap onto the drain bottom.