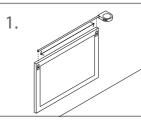

#### Hanging Mirror On The Wall

3. Don't start using the

#### www.designelementusa.com

- or scratch the finish.

vanity right away. Wait for approximately 24 hours so

2. Locate the studs on the wall. They are normally placed 12" to 16" apart from each other. Drill two holes on the studs as 3. Insert the plastic plugs into the drilled holes and then insert screws into the plastic plugs. Tie up the screws till they

4. Hang the mirror on to the screws.