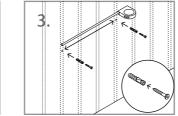

#### Hanging Mirror On The Wall

3. Don't start using the

#### www.designelementusa.com

- or scratch the finish.

vanity right away. Wait for approximately 24 hours so

2. Locate the studs on the wall. They are normally placed 12" to 16" apart from each other. Drill two holes on the studs as 3. Insert the plastic plugs into the drilled holes and then insert screws into the plastic plugs. Tie up the screws till they

4. Hang the mirror on to the screws.