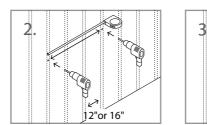

#### Hanging Mirror On The Wall

3. Don't start using the

#### www.designelementusa.com

- or scratch the finish.

vanity right away. Wait for approximately 24 hours so

2. Locate the studs on the wall. They are normally placed 12" to 16" apart from each other. Drill two holes on the studs as 3. Insert the plastic plugs into the drilled holes and then insert screws into the plastic plugs. Tie up the screws till they

4. Hang the mirror on to the screws.