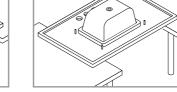

#### Attaching Sink To The Counter Top

3.

1. Apply continuous stream of silicon glue on circumference 2. Turn the counter top upside down and provide support from beneath.

(Note: While turning around the double sink counter tops, 3. Put the glued sink over the cutout and attach it firmly.

4. Tie up screws positioned at the respective places on the