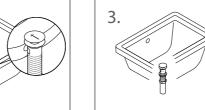

#### Installing The Drain On The Sink

## CARE AND CLEANING

- finish.

1. After installing the counter top on the cabinet, put the drain assembly inside the hole in the sink and fix it firmly.

2. For the overflow sinks, make sure that the overflow hole on the drain is aligned straight in the direction of the 3. Tie up the mounting rubbers and metal rings from the bottom aft the drap onto the drain bottom.