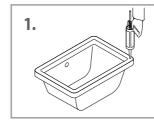

#### **Attaching Sink To The Counter Top**

1. Apply continuous stream of silicon glue on circumference of the sink. 2. Turn the counter top upside down and provide support from beneath. (Note: While turning around the double sink counter tops, always add support from the *centre for safety)* 

3

3. Put the glued sink over the cutout and attach it firmly.

4. Tie up screws positioned at the respective places on the counter top.

#### **Installing The Drain On The Sink**