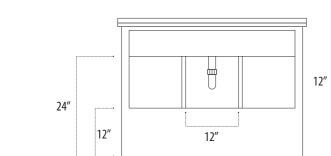

#### **Attaching Sink To The Counter Top**

1. Apply continuous stream of silicon glue on circumference of the sink. 2. Turn the counter top upside down and provide support from beneath. (Note: While turning around the double sink counter tops, always add support from the *centre for safety)* 

3

3. Put the glued sink over the cutout and attach it firmly.

4. Tie up screws positioned at the respective places on the counter top.