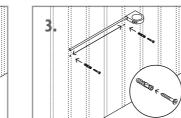

### **Hanging Mirror On The Wall**

4.

1. Apply continuous stream of quality silicon glue to the top of the cabinet where the countertop needs to be placed.

> **2.** Place the countertop on the glued cabinet.