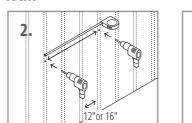

### **Hanging Mirror On The Wall**

4.

1. Apply continuous stream of quality silicon glue to the top of the cabinet where the countertop needs to be placed.

> **2.** Place the countertop on the glued cabinet.