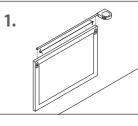

### **Hanging Mirror On The Wall**

4.

1. Apply continuous stream of quality silicon glue to the top of the cabinet where the countertop needs to be placed.

> **2.** Place the countertop on the glued cabinet.