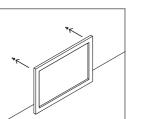

### **Hanging Mirror On The Wall**

4.

1. Apply continuous stream of quality silicon glue to the top of the cabinet where the countertop needs to be placed.

> **2.** Place the countertop on the glued cabinet.

### **CONTACT SUPPORT**

PHONE: (888) 487-4488 **EMAIL:** cs@designelementusa.com ADDRESS: 8715 Boston place, Rancho Cucamonga, CA. 91730

4. Hang the mirror on to the screws.

• Please go through this entire instruction manual before making any attempt to assemble, operate or install the product.