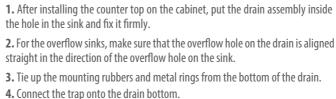

cutout and attach it firmly.

4. Tie up screws positioned at the respective places on the counter top.

#### **Attaching Counter Top To Cabinet**



#### **Installing The Drain On The Sink**





### **Hanging Mirror On The Wall**



4.







1. Apply continuous stream of quality silicon glue to the top of the cabinet where the countertop needs to be placed.

> **2.** Place the countertop on the glued cabinet.

**3.** Don't start using the vanity right away. Wait for approximately 24 hours so that the silicon glue can dry.

## SAFETY AND PRECAUTIONS

- or scratch the finish.

# **CARE AND CLEANING**

- finish.

### **CONTACT SUPPORT**

PHONE: (888) 487-4488 **EMAIL:** cs@designelementusa.com ADDRESS: 8715 Boston place, Rancho Cucamonga, CA. 91730



4. Hang the mirror on to the screws.





• Please go through this entire instruction manual before making any attempt to assemble, operate or install the product.

• During installation, handle the countertop and sink with optimum care. They might break if hit hard on a solid surface.

• Don't start using the vanity right away. Wait for approximately 24 hours after installation so that the silicon glue can dry.

• When scrubbing the cabinet while cleaning, make sure you do not remove

• Avoid using any type of rough cleaning material on top of the cabinet

• Use mild liquid soap and water-dampened soft cloth to remove stains from the cabinet and to clean the countertop.

• For the glass part of the mirror, use ammonia-free cleaning products.



www.designelementusa.com