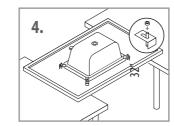

### **Hanging Mirror On The Wall**

4.

1. Apply continuous stream of quality silicon glue to the top of the cabinet where the countertop needs to be placed.

> **2.** Place the countertop on the glued cabinet.

**3.** Don't start using the vanity right away. Wait for approximately 24 hours so that the silicon glue can dry.