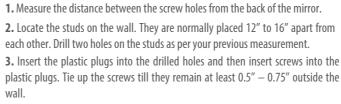

### **Hanging Mirror On The Wall**

4.

1. Apply continuous stream of quality silicon glue to the top of the cabinet where the countertop needs to be placed.

> **2.** Place the countertop on the glued cabinet.

### **CONTACT SUPPORT**

PHONE: (888) 487-4488 **EMAIL:** cs@designelementusa.com ADDRESS: 8715 Boston place, Rancho Cucamonga, CA. 91730

4. Hang the mirror on to the screws.

• Please go through this entire instruction manual before making any attempt to assemble, operate or install the product.