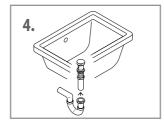

under normal use and service for a period of one (1) year.

Drain

• Mirror mounting screws

Instruction Manual

Please report any damage or missing pieces of your vanity to us immediately. These things must be reported no later than 30 days from the date of delivery.

#### **Attaching Sink To The Counter Top**







1. Apply continuous stream of silicon glue on circumference of the sink. 2. Turn the counter top upside down and provide support from beneath. (Note: While turning around the double sink counter tops, always add support from the *centre for safety)* 

3

3. Put the glued sink over the cutout and attach it firmly.

4. Tie up screws positioned at the respective places on the counter top.

#### **Attaching Counter Top To Cabinet**



#### **Installing The Drain On The Sink**





### **Hanging Mirror On The Wall**



4.







1. Apply continuous stream of quality silicon glue to the top of the cabinet where the countertop needs to be placed.

> **2.** Place the countertop on the glued cabinet.

**3.** Don't start using the vanity right away. Wait for approximately 24 hours so that the silicon glue can dry.

## SAFETY AND PRECAUTIONS

- or scratch the finish.

# **CARE AND CLEANING**

- finish.

### **CONTACT SUPPORT**

PHONE: (888) 487-4488 **EMAIL:** cs@designelementusa.com ADDRESS: 8715 Boston place, Rancho Cucamonga, CA. 91730



4. Hang the mirror on to the screws.





• Please go through this entire instruction manual before making any attempt to assemble, operate or install the product.

• During installation, handle the countertop and sink with optimum c