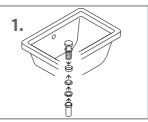

#### **Attaching Sink To The Counter Top**

1. Apply continuous stream of silicon glue on circumference of the sink. 2. Turn the counter top upside down and provide support from beneath. (Note: While turning around the double sink counter tops, always add support from the *centre for safety)* 

3

3. Put the glued sink over the cutout and attach it firmly.

4. Tie up screws positioned at the respective places on the counter top.