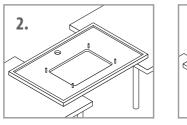

#### **Attaching Counter Top To Cabinet**

### **Hanging Mirror On The Wall**

4.

1. Apply continuous stream of quality silicon glue to the top of the cabinet where the countertop needs to be placed.

> **2.** Place the countertop on the glued cabinet.

**3.** Don't start using the vanity right away. Wait for approximately 24 hours so that the silicon glue can dry.