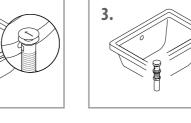

#### **Attaching Sink To The Counter Top**

1. Apply continuous stream of silicon glue on circumference of the sink. 2. Turn the counter top upside down and provide support from beneath. (Note: While turning around the double sink counter tops, always add support from the *centre for safety)* 

3

3. Put the glued sink over the cutout and attach it firmly.

4. Tie up screws positioned at the respective places on the counter top.