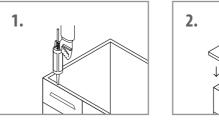

### **Hanging Mirror On The Wall**

4.

1. Apply continuous stream of quality silicon glue to the top of the cabinet where the countertop needs to be placed.

> **2.** Place the countertop on the glued cabinet.

### **CONTACT SUPPORT**

PHONE: (888) 487-4488 **EMAIL:** cs@designelementusa.com ADDRESS: 8715 Boston place, Rancho Cucamonga, CA. 91730

4. Hang the mirror on to the screws.

• Please go through this entire instruction manual before making any attempt to assemble, operate or install the product.