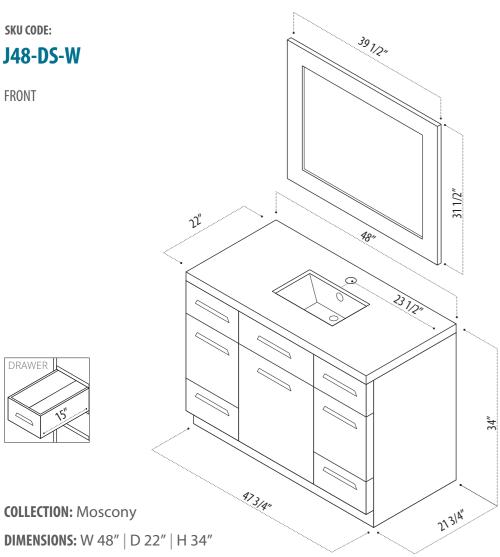

# **INSTRUCTION MANUAL**





# **PACKING LIST**

- Pre-assembled cabinet
- Countertop 1 Sink

BACK

1 Mirror

## WARRANTY

Design Element warrants cabinets, mirrors, finishes and fittings to be free from defects in workmanship and materials under normal use and service for a period of one (1) year.

Drain

• Mirror mounting screws

Instruction Manual

Please report any damage or missing pieces of your vanity to us immediately. These things must be reported no later than 30 days from the date of delivery.

#### **Attaching Sink To The Counter Top**







1. Apply continuous stream of silicon glue on circumference of the sink. 2. Turn the counter top upside down and provide support from beneath. (Note: While turning around the double sink counter tops, always add support from the *centre for safety)* 

3

3. Put th