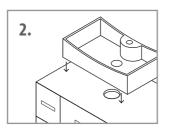

#### **Attaching Counter Top To Cabinet**

- 1. Apply continuous stream of quality silicon glue to the top of the cabinet where the integrated sink needs to be placed.
- 2. Now place the integrated glass sink on the glued cabinet.
- 3. Do not use the sink instantly. Wait approximately for 24 hours for the Silicon glue to dry.

### **Attaching Counter Top To Cabinet**

- 1. Apply continuous stream of quality silicon glue to the top of the cabinet where the integrated sink needs to be placed.
- 2. Now place the integrated glass sink on the glued cabinet.
- 3. Do not use the sink instantly. Wait approximately for 24 hours for the Silicon glue to dry.

#### **SAFETY AND PRECAUTIONS**

- Please read and understand this entire manual before attempting to assemble, operate or install the product.
- During installation, handle the countertop and sink with optimum care.
- Once you add glue and fit the countertop / sink, wait for 24 hours to let the glue dry, before using your vanity.