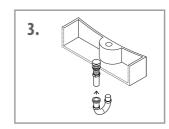

#### **Installing The Drain On The Sink**

- 1. After you install the sink on the counter top, Put the drain assembly inside the hole in the sink and fix it firmly
- 2. Tie up the mounting rubbers and rings from the bottom of the drain
- 3. Now that the drain is installed, you can connect the trap onto the drain.