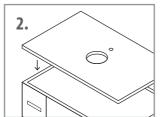

#### **Attaching Counter Top To Cabinet**

- 1. Apply continuous stream of quality silicon glue to the top of the cabinet where the integrated sink needs to be placed.
- 2. Now place the integrated glass sink on the glued cabinet.
- 3. Do not use the sink instantly. Wait approximately for 24 hours for the Silicon glue to dry.

### **Attaching Counter Top To Cabinet**

- 1. Apply continuous stream of quality silicon glue to the top of the cabinet where the integrated sink needs to be placed.
- 2. Now place the integrated glass sink on the glued cabinet.
- 3. Do not use the sink instantly. Wait approximately for 24 hours for the Silicon glue to dry.