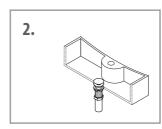

#### **Attaching Counter Top To Cabinet**

- 1. Apply continuous stream of quality silicon glue to the top of the cabinet where the integrated sink needs to be placed.
- 2. Now place the integrated glass sink on the glued cabinet.
- 3. Do not use the sink instantly. Wait approximately for 24 hours for the Silicon glue to dry.

### **Attaching Counter Top To Cabinet**

- 1. Apply continuous stream of quality silicon glue to the top of the cabinet where the integrated sink needs to be placed.
- 2. Now place the integrated glass sink on the glued cabinet.
- 3. Do not use the sink instantly. Wait approximately for 24 hours for the Silicon glue to dry.