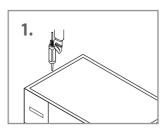

#### **Attaching Counter Top To Cabinet**

- 1. Apply continuous stream of quality silicon glue to the top of the cabinet where the integrated sink needs to be placed.
- 2. Now place the integrated glass sink on the glued cabinet.
- 3. Do not use the sink instantly. Wait approximately for 24 hours for the Silicon glue to dry.

### **Attaching Counter Top To Cabinet**

- 1. Apply continuous stream of quality silicon glue to the top of the cabinet where the integrated sink needs to be placed.
- 2. Now place the integrated glass sink on the glued cabinet.
- 3. Do not use the sink instantly. Wait approximately for 24 hours for the Silicon glue to dry.