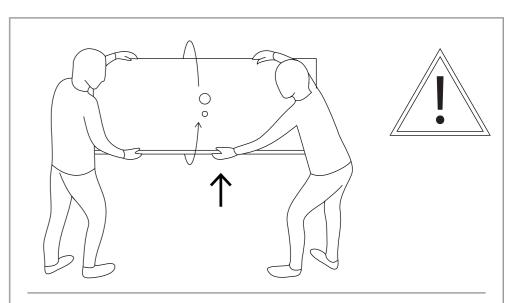

While turning around the double sink counter tops, always add support from the centre for safety