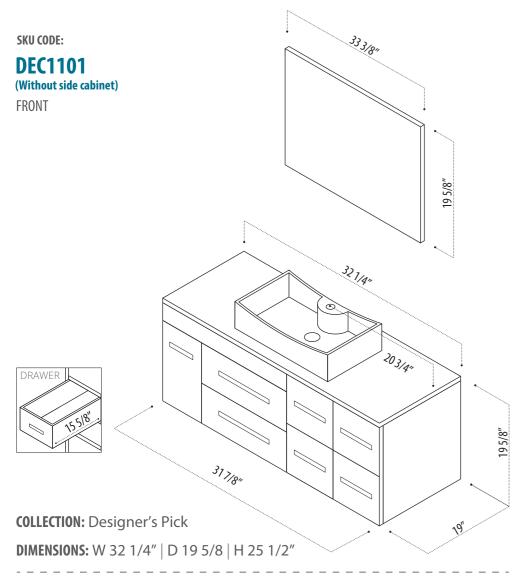

# **PACKING LIST**

- Pre-assembled cabinet
- Countertop
- 1 Sink

1 Mirror

- Mirror mounting screws
- Drain
- Cabinet mounting screws
- Instruction Manual