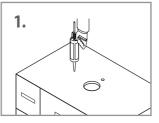

#### **Attaching Counter Top To Cabinet**

- 1. Apply continuous stream of quality silicon glue to the top of the cabinet where the integrated sink needs to be placed.
- 2. Now place the integrated glass sink on the glued cabinet.
- 3. Do not use the sink instantly. Wait approximately for 24 hours for the Silicon glue to dry.

### **Attaching Counter Top To Cabinet**

- 1. Apply continuous stream of quality silicon glue to the top of the cabinet where the integrated sink needs to be placed.
- 2. Now place the integrated glass sink on the glued cabinet.
- 3. Do not use the sink instantly. Wait approximately for 24 hours for the Silicon glue to dry.