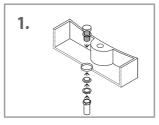

#### **Installing The Drain On The Sink**

- 1. After you install the sink on the counter top, Put the drain assembly inside the hole in the sink and fix it firmly
- 2. Tie up the mounting rubbers and rings from the bottom of the drain
- 3. Now that the drain is installed, you can connect the trap onto the drain.