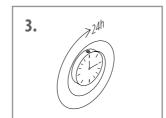

#### **Attaching Counter Top To Cabinet**

- 1. Apply continuous stream of quality silicon glue to the top of the cabinet where the integrated sink needs to be placed.
- 2. Now place the integrated glass sink on the glued cabinet.
- 3. Do not use the sink instantly. Wait approximately for 24 hours for the Silicon glue to dry.

### **Attaching Counter Top To Cabinet**

- 1. Apply continuous stream of quality silicon glue to the top of the cabinet where the integrated sink needs to be placed.
- 2. Now place the integrated glass sink on the glued cabinet.
- 3. Do not use the sink instantly. Wait approximately for 24 hours for the Silicon glue to dry.

#### **SAFETY AND PRECAUTIONS**

- Please read and understand this entire manual before attempting to assemble, operate or install the product.
- During installation, handle the countertop and sink with optimum care.
- Once you add glue and fit the countertop / sink, wait for 24 hours to let the glue dry, before using your vanity.