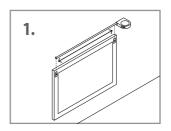

# **Hanging Mirror On The Wall**

- 1. Measure the distance between the screw holes at the back of the mirror
- 2. Find the studs on the wall. They are normally placed 12" to 16" apart from each other. Drill two holes on the studs as per your previous measurement.
- 3. Insert the plastic plugs into the drilled holes. Insert screws into the plastic plugs. Leave the screws at least 0.5'' 0.75''inches outside.
- 4. Hang the mirror on to the screws.