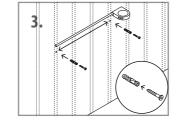

#### **Attaching Counter Top To Cabinet**

- 1. Apply continuous stream of quality silicon glue to the top of the cabinet where the integrated sink needs to be placed.
- 2. Now place the integrated glass sink on the glued cabinet.
- 3. Do not use the sink instantly. Wait approximately for 24 hours for the Silicon glue to dry.

### **Attaching Counter Top To Cabinet**

- 1. Apply continuous stream of quality silicon glue to the top of the cabinet where the integrated sink needs to be placed.
- 2. Now place the integrated glass sink on the glued cabinet.
- 3. Do not use the sink instantly. Wait approximately for 24 hours for the Silicon glue to dry.