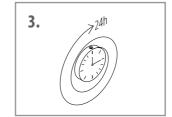

#### **Attaching Counter Top To Cabinet**

- 1. Apply continuous stream of quality silicon glue to the top of the cabinet where the integrated sink needs to be placed.
- 2. Now place the integrated glass sink on the glued cabinet.
- 3. Do not use the sink instantly. Wait approximately for 24 hours for the Silicon glue to dry.

### **Attaching Counter Top To Cabinet**

- 1. Apply continuous stream of quality silicon glue to the top of the cabinet where the integrated sink needs to be placed.
- 2. Now place the integrated glass sink on the glued cabinet.
- 3. Do not use the sink instantly. Wait approximately for 24 hours for the Silicon glue to dry.