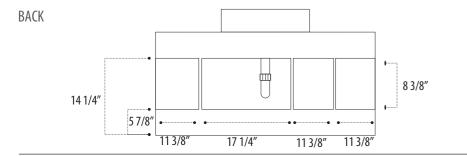

# **PACKING LIST**

- Pre-assembled cabinet
- Countertop
- 1 Sink

1 Mirror

- Mirror mounting screws
- Drain
- Cabinet mounting screws
- Instruction Manual