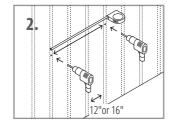

# **Hanging Mirror On The Wall**

- 1. Measure the distance between the screw holes at the back of the mirror
- 2. Find the studs on the wall. They are normally placed 12" to 16" apart from each other. Drill two holes on the studs as per your previous measurement.
- 3. Insert the plastic plugs into the drilled holes. Insert screws into the plastic plugs. Leave the screws at least 0.5'' 0.75''inches outside.
- 4. Hang the mirror on to the screws.