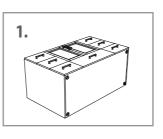

# **Install Four Legs**

- **1.**Put a piece of foam or other soft objects, turn over the cabinet on it.
- **2.**Find the screws and legs packed with cabinet, tighten four screws into the bottom of cabinet.
- 3. Tighten four legs with the screws.
- 4. Turn over the cabinet.