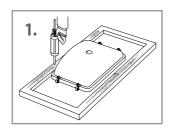

# **Attaching Counter Top To The Cabinet**

1.Apply continuous stream of quality silicon glue on top of the cabinet contact area.2.Place the counter top on top of the cabinet.