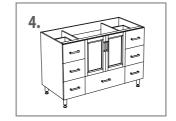

#### **COLLECTION:**

**DIMENSIONS:** W 48" | D 22" | H 35"

# **PACKING LIST**

- Pre-assembled cabinet
- Cabinet legs
- Integrated Sink
- Instruction Manual