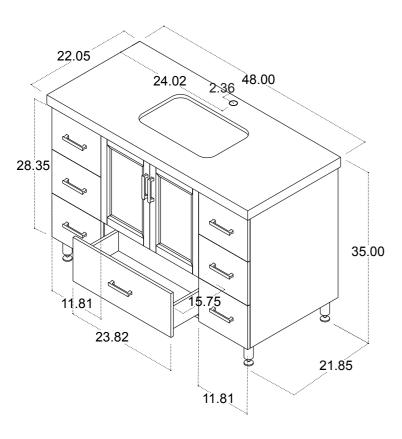

# **INSTRUCTION MANUAL**

SKU CODE:

**WF-48** 

FRONT



#### **COLLECTION:**

**DIMENSIONS:** W 48" | D 22" | H 35"



# **PACKING LIST**

- Pre-assembled cabinet
- Cabinet legs
- Integrated Sink
- Instruction Manual

### WARRANTY

Design Element warrants cabinets, mirrors, finishes and fittings to be free from defects in workmanship and materials under normal use and service for a period of one (1) year.

Please report any damage or missing pieces of your vanity to us immediately. These things must be reported no later than 30 days from the date of delivery.

#### **Install Handles**





1.Hold the handles, unscrew the screws from doors and drawers.2.Put the screws inside and handles outside gently, tighten the screws.

# **Install Four Legs**









- **1.**Put a piece of foam or other soft objects, turn over the cabinet on it.
- **2.**F