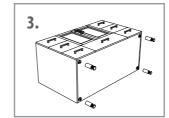

# **Install Four Legs**

- **1.**Put a piece of foam or other soft objects, turn over the cabinet on it.
- **2.**Find the screws and legs packed with cabinet, tighten four screws into the bottom of cabinet.
- 3. Tighten four legs with the screws.
- 4. Turn over the cabinet.