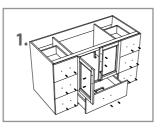

# **Install Four Legs**

- **1.**Put a piece of foam or other soft objects, turn over the cabinet on it.
- **2.**Find the screws and legs packed with cabinet, tighten four screws into the bottom of cabinet.
- 3. Tighten four legs with the screws.
- 4. Turn over the cabinet.