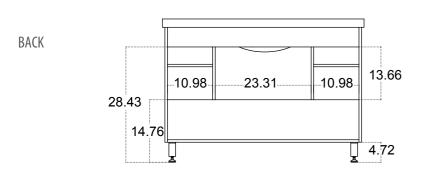

# **INSTRUCTION MANUAL**

SKU CODE:

**WF-48** 

FRONT



#### **COLLECTION:**

**DIMENSIONS:** W 48" | D 22" | H 35"



# **PACKING LIST**

- Pre-assembled cabinet
- Cabinet legs
- Integrated Sink
- Instruction Manual

### WARRANTY

Design Element warrants cabinets, mirrors, finishes and fittings to be free from defects in workmanship and materials under normal use and service for a period of one (1) year.

Please report any damage or missing pieces of your vanity to us immediately. These things must be reported no later than 30 days from the date of delivery.

#### **Install Handles**





1.Hold the handles, unscrew the screws from doors and drawers.2.Put the screws inside and handles outside gently, tighten the screws.

# **Install Four Legs**









- **1.**Put a piece of foam or other soft objects, turn over the cabinet on it.
- **2.**Find the screws and legs packed with cabinet, tighten four screw