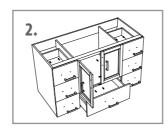

# **Attaching Counter Top To The Cabinet**

1.Apply continuous stream of quality silicon glue on top of the cabinet contact area.2.Place the counter top on top of the cabinet.