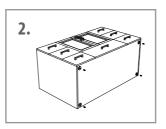

# **Install Four Legs**

- **1.**Put a piece of foam or other soft objects, turn over the cabinet on it.
- **2.**Find the screws and legs packed with cabinet, tighten four screws into the bottom of cabinet.
- 3. Tighten four legs with the screws.
- 4. Turn over the cabinet.