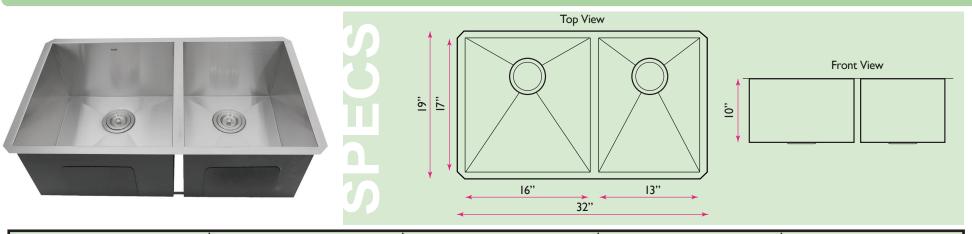

## **Pro Series Collection**

32 Inch 60/40 Offset Double Bowl Undermount Zero Radius Stainless Steel Kitchen Sink

## model: **ZR3219-OS-16**

www.NantucketSinksUSA.com info@nantucketsinksusa.com

| OVERALL DIMENSIONS | LARGE BOWL | SMALL BOWL | BOTTOM GRID(S)  | REVERSE MODEL |
|--------------------|------------|------------|-----------------|---------------|
| 32" x 19"          | 16" x 17"  | 13" x 17"  | BG3219, BG3219S | N/A           |