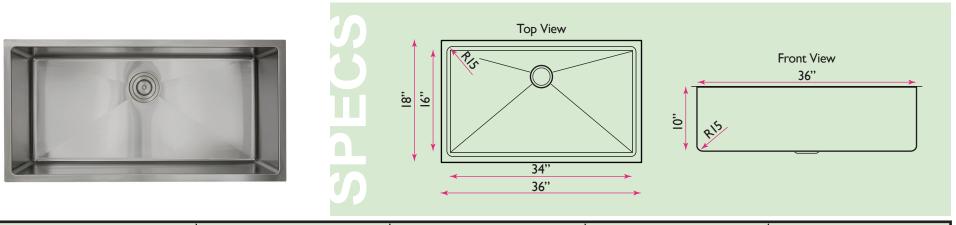

## model: **SR3618-16**

www.NantucketSinksUSA.com info@nantucketsinksusa.com

| OVERALL DIMENSIONS | INTERIOR BOWL | BOWL DEPTH | BOTTOM GRID(S) | DRAIN DIMENSIONS |
|--------------------|---------------|------------|----------------|------------------|
| 36" x 18"          | 34" x 16"     | 10"        | BG3618         | 3.5" Opening     |