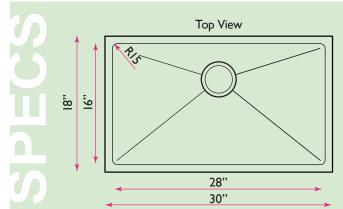

## **Pro Series Collection**

30 Inch Rectangle Single Bowl Undermount - Small Radius Corners Stainless Steel Kitchen Sink

model:

**SR3018** 

www.NantucketSinksUSA.com info@nantucketsinksusa.com

| OVERALL DIMENSIONS | INTERIOR BOWL | BOWL DEPTH | BOTTOM GRID(S) | DRAIN DIMENSIONS |
|--------------------|---------------|------------|----------------|------------------|
| 30" x 18"          | 28" x 16"     | 10"        | BG-SR3018      | 3.5" Opening     |