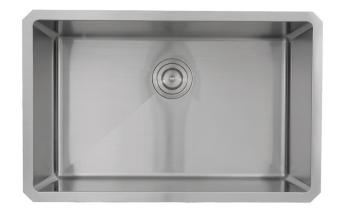

## **Pro Series Collection**

30 Inch Rectangle Single Bowl Undermount - Small Radius Corners Stainless Steel Kitchen Sink

model:

**SR3018** 

www.NantucketSinksUSA.com info@nantucketsinksusa.com

| OVERALL DIMENSIONS | INTERIOR BOWL | BOWL DEPTH | BOTTOM GRID(S) | DRAIN DIMENSIONS |
|--------------------|---------------|------------|----------------|------------------|
| 30" x 18"          | 28" x 16"     | 10"        | BG-SR3018      | 3.5" Opening     |

## **FEATURES:**

- Premium 304, 16 gauge stainless steel kitchen sink
- Colander drain and grid included (Lux accessory pkg.)
- Basin has a 2° degree pitch to help with drainage
- Brushed satin finish
- Limited lifetime manufacturer's warranty
- Insulated to reduce condensation
- Rubber padding is applied for noise reduction
- Fits 33" cabinet base minimum
- 3.5" Standard drain opening
- Professional installation recommended
- Template included