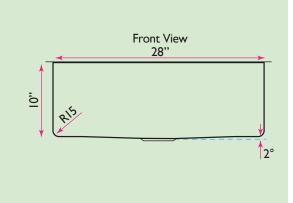

## **Pro Series Collection**

30 Inch Rectangle Single Bowl Undermount - Small Radius Corners Stainless Steel Kitchen Sink

model:

**SR3018** 

www.NantucketSinksUSA.com info@nantucketsinksusa.com

| OVERALL DIMENSIONS | INTERIOR BOWL | BOWL DEPTH | BOTTOM GRID(S) | DRAIN DIMENSIONS |
|--------------------|---------------|------------|----------------|------------------|
| 30" x 18"          | 28" x 16"     | 10"        | BG-SR3018      | 3.5" Opening     |

## **FEATURES:**

- Premium 304, 16 gauge stainless steel kitchen sink
- Colander drain and grid included (Lux accessory pkg.)
- Basin has a 2° degree pitch to help with drainage
- Brushed satin finish
- Limited lifetime manufacturer's warranty
- Insulated to reduce condensation
- Rubber padding is applied for noise reduction
- Fits 33" cabinet base minimum
- 3.5" Standard drain opening
- Professional installation recommended
- Template included