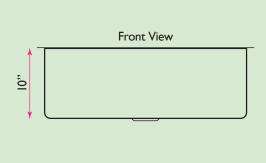

## **Pro Series Collection**

28 Inch Rectangle Single Bowl Undermount - Small Radius Corners Stainless Steel Kitchen Sink

model:

SR2818-16

www.NantucketSinksUSA.com info@nantucketsinksusa.com

| OVERALL DIMENSIONS | INTERIOR BOWL | BOWL DEPTH | BOTTOM GRID(S) | REVERSE MODEL |
|--------------------|---------------|------------|----------------|---------------|
| 28" x 18"          | 26" x 16"     | 10"        | BG2616         | N/A           |