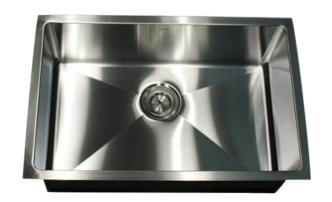

## **Pro Series Collection**

28 Inch Rectangle Single Bowl Undermount - Small Radius Corners Stainless Steel Kitchen Sink

model:

SR2818-16

www.NantucketSinksUSA.com info@nantucketsinksusa.com

| OVERALL DIMENSIONS | INTERIOR BOWL | BOWL DEPTH | BOTTOM GRID(S) | REVERSE MODEL |
|--------------------|---------------|------------|----------------|---------------|
| 28" x 18"          | 26" x 16"     | 10"        | BG2616         | N/A           |

## **FEATURES:**

- Premium 304, 16 gauge stainless steel kitchen sink
- Colander drain and grid included (Lux accessory pkg.)
- Brushed satin finish
- Limited lifetime manufacturer's warranty
- Insulated to reduce condensation
- Rubber padding is applied for noise reduction
- Fits 30" cabinet base minimum
- 3.5" Standard drain opening
- Professional installation recommended
- Template included