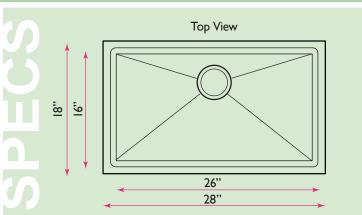

## **Pro Series Collection**

28 Inch Rectangle Single Bowl Undermount - Small Radius Corners Stainless Steel Kitchen Sink

model:

SR2818-16

www.NantucketSinksUSA.com info@nantucketsinksusa.com

| OVERALL DIMENSIONS | INTERIOR BOWL | BOWL DEPTH | BOTTOM GRID(S) | REVERSE MODEL |
|--------------------|---------------|------------|----------------|---------------|
| 28" x 18"          | 26" x 16"     | 10"        | BG2616         | N/A           |