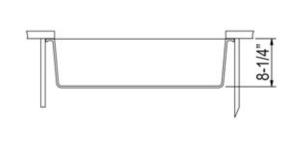

## **MODEL:**

PR3020-DM-W

| Overall Dimensions | Interior Bowl      | Bowl Depth | Height | Drain Dimension |
|--------------------|--------------------|------------|--------|-----------------|
| 30" x 19.875""     | 27.1875" x 15.75"" | 7.875"     | 8.25"  | 3.5″            |