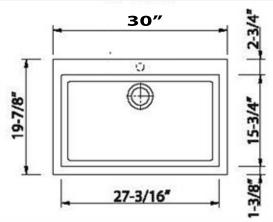

## **MODEL:**

PR3020-DM-W

| Overall Dimensions | Interior Bowl      | Bowl Depth | Height | Drain Dimension |
|--------------------|--------------------|------------|--------|-----------------|
| 30" x 19.875""     | 27.1875" x 15.75"" | 7.875"     | 8.25"  | 3.5″            |