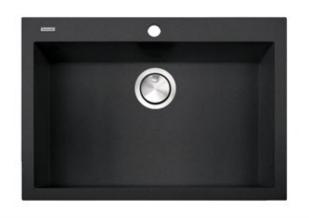

# **Granite Composite**

Premium Granite Composite
Dual-mount Kitchen Sink

**MODEL:** 

PR3020-DM-BL

| Overall Dimensions | Interior Bowl      | Bowl Depth | Height | Drain Dimension |
|--------------------|--------------------|------------|--------|-----------------|
| 30" x 19.875""     | 27.1875" x 15.75"" | 7.875″     | 8.25″  | 3.5″            |