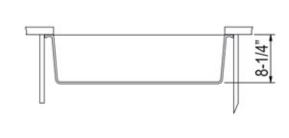

# **Granite Composite**

Premium Granite Composite Dual-mount Kitchen Sink

**MODEL:** 

PR3020-DM-S

| Overall Dimensions | Interior Bowl      | Bowl Depth | Height | Drain Dimension |
|--------------------|--------------------|------------|--------|-----------------|
| 30" x 19.875""     | 27.1875" x 15.75"" | 7.875"     | 8.25"  | 3.5″            |

# **Granite Composite**

Premium Granite Composite
Dual-mount Kitchen Sink

**MODEL:** 

PR3020-DM-BL

| Overall Dimensions | Interior Bowl      | Bowl Depth | Height | Drain Dimension |
|--------------------|--------------------|------------|--------|-----------------|
| 30" x 19.875""     | 27.1875" x 15.75"" | 7.875″     | 8.25″  | 3.5″            |

## **MODEL:**

PR3020-DM-W

| Overall Dimensions | Interior Bowl      | Bowl Depth | Height | Drain Dimension |
|--------------------|--------------------|------------|--------|-----------------|
| 30" x 19.875""     | 27.1875" x 15.75"" | 7.875"     | 8.25"  | 3.5″            |