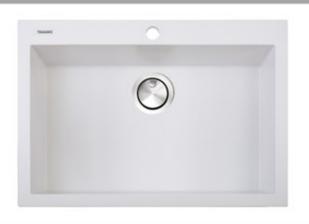

# **Granite Composite**

Premium Granite Composite Dual-mount Kitchen Sink

## **MODEL:**

PR3020-DM-W

| Overall Dimensions | Interior Bowl      | Bowl Depth | Height | Drain Dimension |
|--------------------|--------------------|------------|--------|-----------------|
| 30" x 19.875""     | 27.1875" x 15.75"" | 7.875"     | 8.25"  | 3.5″            |

### **FEATURES**

- Premium Granite Composite Kitchen Sink
- 80% Stone/20% Resin
- Scratch Resistant/Heat resistant to 560F degrees
- Hygenic non-porous surface
- Drain is not included
- Designed and made in Italy
- Dual-mount design may be topmounted or undermounted
- Limited Manufacturers Warranty