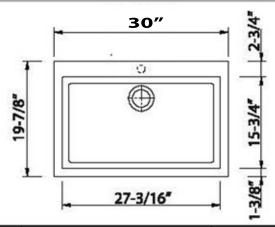

# **Granite Composite**

Premium Granite Composite Dual-mount Kitchen Sink

## **MODEL:**

PR3020-DM-W

| Overall Dimensions | Interior Bowl      | Bowl Depth | Height | Drain Dimension |
|--------------------|--------------------|------------|--------|-----------------|
| 30" x 19.875""     | 27.1875" x 15.75"" | 7.875"     | 8.25"  | 3.5″            |