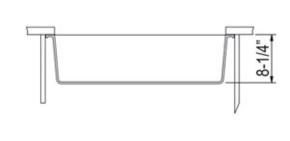

# **Granite Composite**

Premium Granite Composite Dual-mount Kitchen Sink

## **MODEL:**

PR3020-DM-W

| Overall Dimensions | Interior Bowl      | Bowl Depth | Height | Drain Dimension |
|--------------------|--------------------|------------|--------|-----------------|
| 30" x 19.875""     | 27.1875" x 15.75"" | 7.875"     | 8.25"  | 3.5″            |