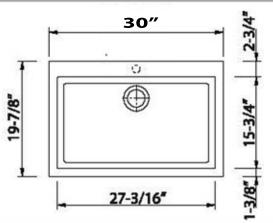

# **Granite Composite**

Premium Granite Composite Dual-mount Kitchen Sink

## **MODEL:**

PR3020-DM-W

| Overall Dimensions | Interior Bowl      | Bowl Depth | Height | Drain Dimension |
|--------------------|--------------------|------------|--------|-----------------|
| 30" x 19.875""     | 27.1875" x 15.75"" | 7.875"     | 8.25"  | 3.5″            |