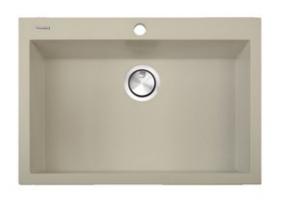

# **Granite Composite**

Premium Granite Composite Dual-mount Kitchen Sink

## **MODEL:**

PR3020-DM-W

| Overall Dimensions | Interior Bowl      | Bowl Depth | Height | Drain Dimension |
|--------------------|--------------------|------------|--------|-----------------|
| 30" x 19.875""     | 27.1875" x 15.75"" | 7.875"     | 8.25"  | 3.5″            |