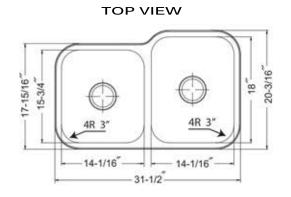

## Stainless Steel Premium Undermount Kitchen Sink

MODEL:

NS6040-R-16

| Overall Dimensions | Large Bowl      | Small Bowl        | Bottom Grid/s  | Reverse Model |
|--------------------|-----------------|-------------------|----------------|---------------|
| 31.5" × 17.9375"   | 40" V 4 4 0005" | 15.75" V 14.0025" | BG1215, BG1816 | NS6040-R-16   |
| 31.5" X 20.1875 "  | 18" X 14.0625"  | 15.75" X 14.0625" | BG1213, BG1616 | N30040-R-10   |