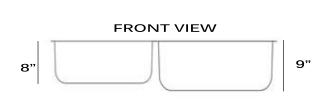

## **FEATURES**

- Premium 304, 16 gauge Stainless Steel Kitchen Sink
- Bowl Depth 9" Large, 8" Small
- Brushed Satin Finish
- Limited Lifetime Manufactures Warranty
- Insulated to Reduce Condensation
- Rubber Padding is Applied for Noise Reduction