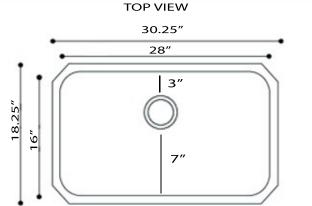

## **Sconset Collection**

Premium Stainless Steel Undermount Kitchen Sink

**MODEL:** 

NS43-11-16

| Overall Dimensions | Large Bowl | Bowl Depth | Bottom Grid/s | Drain Diameter |
|--------------------|------------|------------|---------------|----------------|
| 30.25 X 18.25"     | 28" X 16"  | 11″        | BG43          | 3.5″           |