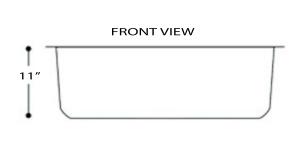

## **Sconset Collection**

Premium Stainless Steel Undermount Kitchen Sink

**MODEL:** 

NS43-11-16

| Overall Dimensions | Large Bowl | Bowl Depth | Bottom Grid/s | Drain Diameter |
|--------------------|------------|------------|---------------|----------------|
| 30.25 X 18.25"     | 28" X 16"  | 11″        | BG43          | 3.5″           |