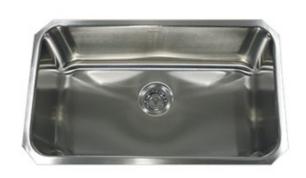

## **Sconset Collection**

Premium Stainless Steel Undermount Kitchen Sink

**MODEL:** 

NS43-11-16

| Overall Dimensions | Large Bowl | Bowl Depth | Bottom Grid/s | Drain Diameter |
|--------------------|------------|------------|---------------|----------------|
| 30.25 X 18.25"     | 28" X 16"  | 11″        | BG43          | 3.5″           |

## **FEATURES**

- Premium 304, 16 gauge Stainless Steel Kitchen Sink
- Bottom Grid and Colander Drain Included
- Brushed Satin Finish
- Limited Lifetime Manufacturers Warranty
- Insulated to Reduce Condensation
- Rubber Padding is Applied for Noise Reduction