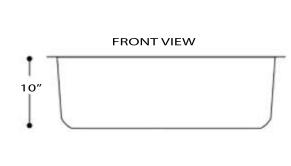

## **Sconset Collection**

Premium Stainless Steel Undermount Kitchen Sink

MODEL:

NS43-10-16

| Overall Dimensions | Large Bowl | Bowl Depth | Bottom Grid/s | Reverse Model |
|--------------------|------------|------------|---------------|---------------|
| 30.25 X 18.25″     | 28″ X 16″  | 10″        | BG43          | NA            |

## **FEATURES**

- Premium 304, 16 gauge Stainless Steel Kitchen Sink
- 10" Bowl Depth
- Brushed Satin Finish
- Limited Lifetime Manufacturers Warranty
- Insulated to Reduce Condensation
- Rubber Padding is Applied for Noise Reduction