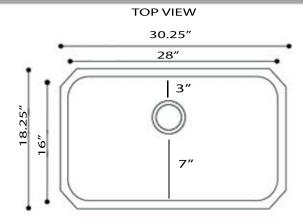

## **Sconset Collection**

Premium Stainless Steel Undermount Kitchen Sink

MODEL:

NS43-10-16

| Overall Dimensions | Large Bowl | Bowl Depth | Bottom Grid/s | Reverse Model |
|--------------------|------------|------------|---------------|---------------|
| 30.25 X 18.25″     | 28″ X 16″  | 10″        | BG43          | NA            |