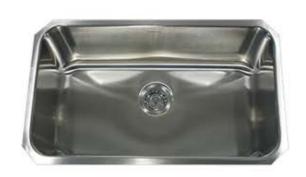

## **Sconset Collection**

Premium Stainless Steel Undermount Kitchen Sink

MODEL:

NS43-10-16

| Overall Dimensions | Large Bowl | Bowl Depth | Bottom Grid/s | Reverse Model |
|--------------------|------------|------------|---------------|---------------|
| 30.25 X 18.25″     | 28″ X 16″  | 10″        | BG43          | NA            |

## **FEATURES**

- Premium 304, 16 gauge Stainless Steel Kitchen Sink
- 10" Bowl Depth
- Brushed Satin Finish
- Limited Lifetime Manufacturers Warranty
- Insulated to Reduce Condensation
- Rubber Padding is Applied for Noise Reduction