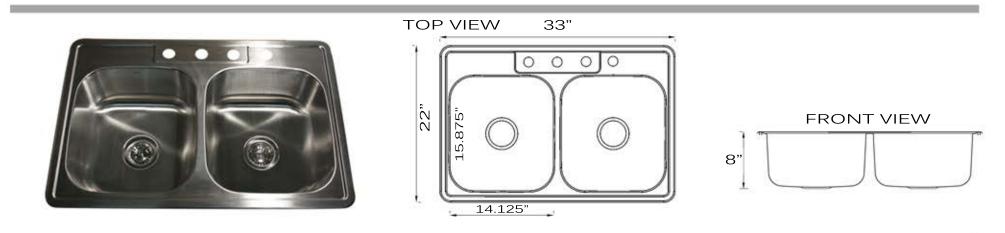

Madaket Collection Premium Stainless Steel Double Bowl Topmount Kitchen Sink

## MODEL: NS3322-20-DE

| Overall Dimensions | Large Bowl        | Small Bowl | Bottom Grid/s | Reverse Model |
|--------------------|-------------------|------------|---------------|---------------|
| 33" x 22"          | 15.875" x 14.125" | NA         | NA            | NA            |