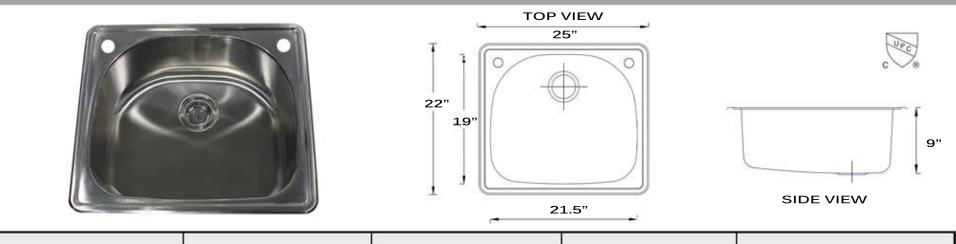

## MODEL: NS2522-D

| Overall Dimensions | Large Bowl | Small Bowl | Bottom Grid/s | Reverse Model |
|--------------------|------------|------------|---------------|---------------|
| 25"x22"            | 21.5"x19"  | NA         | BG2421        | NA            |

## FEATURES

- Premium 304, 18 gauge Stainless Steel Kitchen Sink
- 9" Bowl Depth
- Brushed Satin Finish
- Single Handle Faucet and Accessory Hole
- Limited Lifetime Manufacturers Warranty
- Insulated to Reduce Condensation
- Rubber Padding is Applied for Noise Reduction