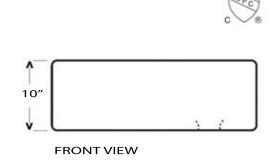

# MODEL: FCFS30

| Overall Dimensions | Large Bowl      | Apron Height | Bowl Depth | Drain Dimensions |
|--------------------|-----------------|--------------|------------|------------------|
| 29.75" x 18"       | 27.25" x 15.75" | 10"          | 8.625"     | 3.5" Opening     |

## Fireclay Collection Premium Fireclay Farmhouse Apron Sink

Nantucket s

MODEL:

FCFS30B

| Overall Dimensions | Large Bowl      | Apron Height | Bowl Depth | Drain Dimensions |
|--------------------|-----------------|--------------|------------|------------------|
| 29.75" x 18"       | 27.25" x 15.75" | 10"          | 8.625"     | 3.5" Opening     |