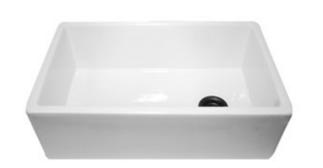

## Fireclay Collection Premium Fireclay Farmhouse Apron Sink

# MODEL: FCFS30

| Overall Dimensions | Large Bowl      | Apron Height | Bowl Depth | Drain Dimensions |
|--------------------|-----------------|--------------|------------|------------------|
| 29.75" x 18"       | 27.25" x 15.75" | 10"          | 8.625"     | 3.5" Opening     |

## Fireclay Collection Premium Fireclay Farmhouse Apron Sink

Nantucket s

MODEL:

FCFS30B

| Overall Dimensions | Large Bowl      | Apron Height | Bowl Depth | Drain Dimensions |
|--------------------|-----------------|--------------|------------|------------------|
| 29.75" x 18"       | 27.25" x 15.75" | 10"          | 8.625"     | 3.5" Opening     |