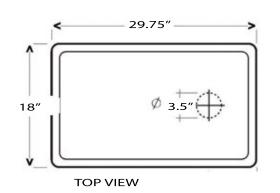

# MODEL: FCFS30

| Overall Dimensions | Large Bowl      | Apron Height | Bowl Depth | Drain Dimensions |
|--------------------|-----------------|--------------|------------|------------------|
| 29.75" x 18"       | 27.25" x 15.75" | 10"          | 8.625"     | 3.5" Opening     |

## Fireclay Collection Premium Fireclay Farmhouse Apron Sink

Nantucket s

MODEL:

FCFS30B

| Overall Dimensions | Large Bowl      | Apron Height | Bowl Depth | Drain Dimensions |
|--------------------|-----------------|--------------|------------|------------------|
| 29.75" x 18"       | 27.25" x 15.75" | 10"          | 8.625"     | 3.5" Opening     |