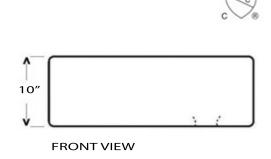

# MODEL: FCFS30

| Overall Dimensions | Large Bowl      | Apron Height | Bowl Depth | Drain Dimensions |
|--------------------|-----------------|--------------|------------|------------------|
| 29.75" x 18"       | 27.25" x 15.75" | 10"          | 8.625"     | 3.5" Opening     |

## Fireclay Collection Premium Fireclay Farmhouse Apron Sink

Nantucket s

MODEL:

FCFS30B

| Overall Dimensions | Large Bowl      | Apron Height | Bowl Depth | Drain Dimensions |
|--------------------|-----------------|--------------|------------|------------------|
| 29.75" x 18"       | 27.25" x 15.75" | 10"          | 8.625"     | 3.5" Opening     |