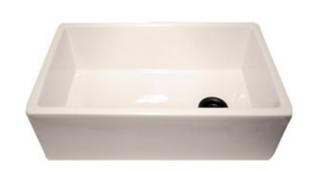

# MODEL: FCFS30

| Overall Dimensions | Large Bowl      | Apron Height | Bowl Depth | Drain Dimensions |
|--------------------|-----------------|--------------|------------|------------------|
| 29.75" x 18"       | 27.25" x 15.75" | 10"          | 8.625"     | 3.5" Opening     |

## Fireclay Collection Premium Fireclay Farmhouse Apron Sink

Nantucket s

MODEL:

FCFS30B

| Overall Dimensions | Large Bowl      | Apron Height | Bowl Depth | Drain Dimensions |
|--------------------|-----------------|--------------|------------|------------------|
| 29.75" x 18"       | 27.25" x 15.75" | 10"          | 8.625"     | 3.5" Opening     |