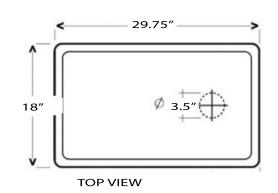

# MODEL: FCFS30

| Overall Dimensions | Large Bowl      | Apron Height | Bowl Depth | Drain Dimensions |
|--------------------|-----------------|--------------|------------|------------------|
| 29.75" x 18"       | 27.25" x 15.75" | 10"          | 8.625"     | 3.5" Opening     |

## Fireclay Collection Premium Fireclay Farmhouse Apron Sink

Nantucket s

MODEL:

FCFS30B

| Overall Dimensions | Large Bowl      | Apron Height | Bowl Depth | Drain Dimensions |
|--------------------|-----------------|--------------|------------|------------------|
| 29.75" x 18"       | 27.25" x 15.75" | 10"          | 8.625"     | 3.5" Opening     |