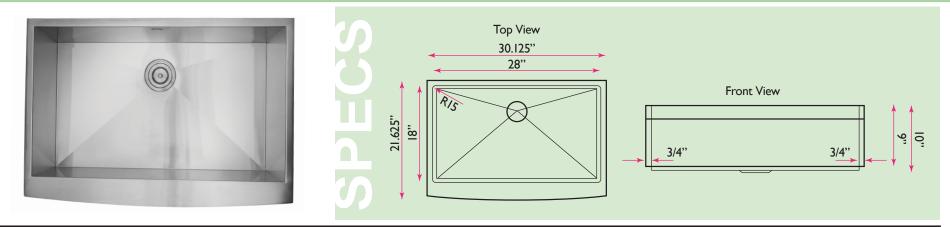

## **Pro-Series Collection**

30 Inch Single Bowl Farmhouse Undermount Apron Front Stainless Steel Kitchen Sink

## model: APRON302010-SR-16

www.NantucketSinksUSA.com info@nantucketsinksusa.com

| OVERALL DIMENSIONS                                  | INTERIOR BOWL | APRON HEIGHT | BOWL DEPTH | DRAIN DIMENSIONS |
|-----------------------------------------------------|---------------|--------------|------------|------------------|
| 30.125" x 21.625" Corner<br>30.125" x 22.25" Center | 28" x 18"     | 9"           | 10"        | 3.5" Opening     |