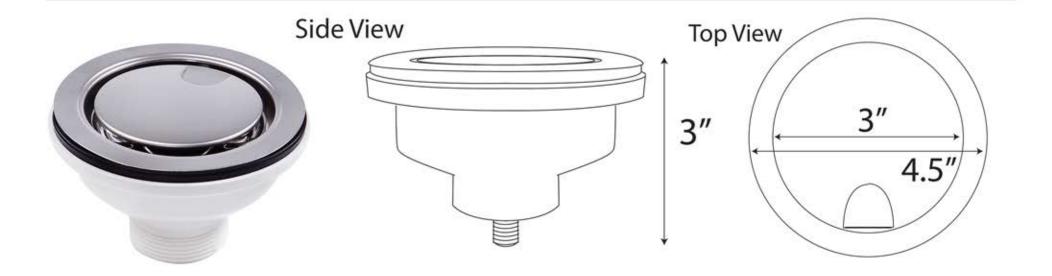

## Accessories Collection Flip Drain with strainer and 'crumb cup' lid

MODEL: NS35LCC-CH

### **FEATURES**

- Premium 304 stainless steel
- Fits standard 3.5" kitchen drains
- Shiny "Chrome" Finish
- Flip lid is on hinge,to strainer basket
- Fits standard and thick sinks such as Fireclay and Granite Composites