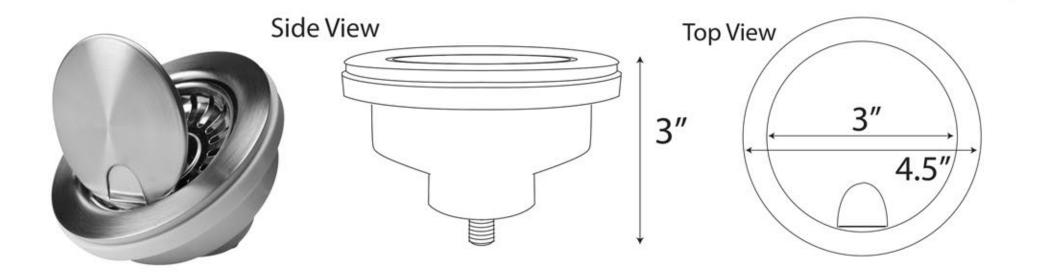

## Accessories Collection Flip Drain with strainer and 'crumb cup' lid

# MODEL: NS35LCC

#### **FEATURES**

- Premium 304 stainless steel
- Fits standard 3.5" kitchen drains
- Brushed Satin Finish
- Flip lid is on hinge,to strainer basket
- Fits standard and thick sinks such as Fireclay and Granite Composites