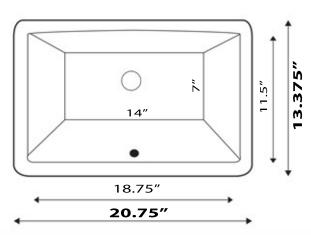

### UM-19x11-W / UM-19x11-B

QAILABS **ASME** 12.19.2-2013

| Exterior Dimensions | Interior Bowl      | Interior Depth | Exterior Height | Drain Size |
|---------------------|--------------------|----------------|-----------------|------------|
| 20.75" x 13.375"    | 18.75" x 11.5" top | 5.75″          | 7.25″           | 1.75″      |

#### **FEATURES**

- Nominal Dimensions actual may vary by 1/4"
- Template and mounting clips included
- Vitreous China undermount with porcelain enamel glaze
- Limited Lifetime Manufacturers Warranty
- With Overflow
- Drain is not included with sink
- Drain opening is 1.75" standard US vanity size