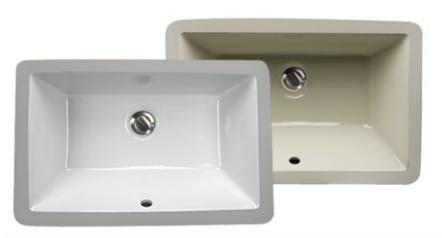

## Great Point Collection Vitreous China Bath Undermount Sinks

### UM-19x11-W / UM-19x11-B

QAILABS **ASME** 12.19.2-2013

| Exterior Dimensions | Interior Bowl      | Interior Depth | Exterior Height | Drain Size |
|---------------------|--------------------|----------------|-----------------|------------|
| 20.75" x 13.375"    | 18.75" x 11.5" top | 5.75″          | 7.25″           | 1.75″      |