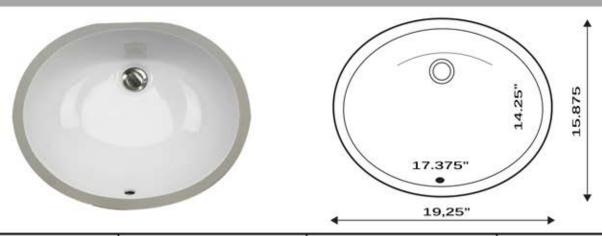

# Great Point Collection Vitreous China Bath Undermount Sinks

## UM-17x14-W-K

| Overall Dimensions | Large Bowl      | Small Bowl | Depth       | Reverse Model |
|--------------------|-----------------|------------|-------------|---------------|
| 19.25" x 15.875"   | 17.375 x 14.25" | NA         | 6.625" , 8" | NA            |

#### **FEATURES**

- Nominal Dimensions actual may vary by 1/4"
- Template and mounting clips included
- Vitreous China undermount with porcelain enamel glaze
- Limited Manufacturers Warranty
- With Overflow