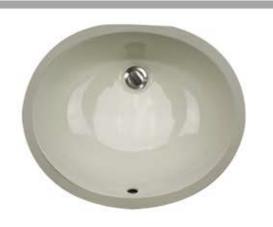

# Great Point Collection Vitreous China Bath Undermount Sinks

## UM-17x14-B-K

| Overall Dimensions | Large Bowl      | Small Bowl | Depth       | Reverse Model |
|--------------------|-----------------|------------|-------------|---------------|
| 19.25" x 15.875"   | 17.375 x 14.25" | NA         | 6.625" , 8" | NA            |

#### **FEATURES**

- Nominal Dimensions actual may vary by 1/4"
- Template and mounting clips included
- Vitreous China undermount with porcelain enamel glaze
- Limited Manufacturers Warranty
- With Overflow