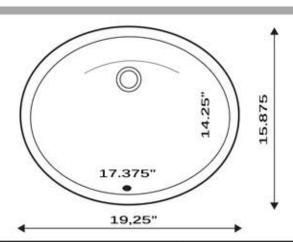

# Great Point Collection Vitreous China Bath Undermount Sinks

## UM-17x14-B-K

| Overall Dimensions | Large Bowl      | Small Bowl | Depth       | Reverse Model |
|--------------------|-----------------|------------|-------------|---------------|
| 19.25" x 15.875"   | 17.375 x 14.25" | NA         | 6.625" , 8" | NA            |

#### **FEATURES**

- Nominal Dimensions actual may vary by 1/4"
- Template and mounting clips included
- Vitreous China undermount with porcelain enamel glaze
- Limited Manufacturers Warranty
- With Overflow