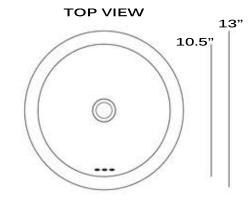

### MODEL: ROB-OF (Brass)

TOP VIEW

(ROB)

| Overall Dimensions | Interior Bowl  | Bowl Depth    | Overflow | Reverse Model |
|--------------------|----------------|---------------|----------|---------------|
| 13" Diameter       | 10.5" Diameter | 5" (Interior) | Yes      | NA            |

# MODEL: RON-OF (Nickel)

RON- OF

| Overall Dimensions | Interior Bowl  | Bowl Depth    | Overflow | Drain                   |
|--------------------|----------------|---------------|----------|-------------------------|
| 13" Diameter       | 10.5" Diameter | 5" (Interior) | Yes      | Standard Lavatory Drain |