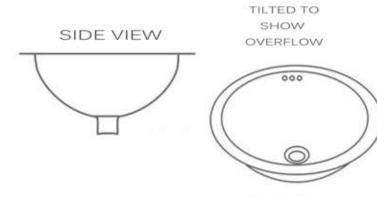

### MODEL: ROB-OF (Brass)

TOP VIEW

(ROB)

| Overall Dimensions | Interior Bowl  | Bowl Depth    | Overflow | Reverse Model |
|--------------------|----------------|---------------|----------|---------------|
| 13" Diameter       | 10.5" Diameter | 5" (Interior) | Yes      | NA            |

# MODEL: RON-OF (Nickel)

RON- OF

| Overall Dimensions | Interior Bowl  | Bowl Depth    | Overflow | Drain                   |
|--------------------|----------------|---------------|----------|-------------------------|
| 13" Diameter       | 10.5" Diameter | 5" (Interior) | Yes      | Standard Lavatory Drain |