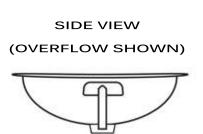

### MODEL: ROB-OF (Brass)

TOP VIEW

(ROB)

| Overall Dimensions | Interior Bowl  | Bowl Depth    | Overflow | Reverse Model |
|--------------------|----------------|---------------|----------|---------------|
| 13" Diameter       | 10.5" Diameter | 5" (Interior) | Yes      | NA            |

# MODEL: RON-OF (Nickel)

RON- OF

| Overall Dimensions | Interior Bowl  | Bowl Depth    | Overflow | Drain                   |
|--------------------|----------------|---------------|----------|-------------------------|
| 13" Diameter       | 10.5" Diameter | 5" (Interior) | Yes      | Standard Lavatory Drain |