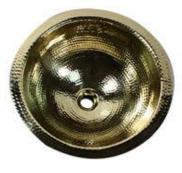

### Brightwork Home Collection Premium Nickel/Brass Plated Bar/Prep Sink

### MODEL: ROB-OF (Brass)

TOP VIEW

(ROB)

| Overall Dimensions | Interior Bowl  | Bowl Depth    | Overflow | Reverse Model |
|--------------------|----------------|---------------|----------|---------------|
| 13" Diameter       | 10.5" Diameter | 5" (Interior) | Yes      | NA            |

#### FEATURES

- Premium Brass bar sink
- Standard Bathroom Drain
- Solid Brass Construction
- Limited Manufacturers Warranty
- Special Care & Maintanence required

■\*\* Nominal Dimensions - Actual May Vary by up to .25"