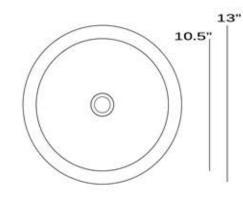

### MODEL: ROB-OF (Brass)

TOP VIEW

(ROB)

| Overall Dimensions | Interior Bowl  | Bowl Depth    | Overflow | Reverse Model |
|--------------------|----------------|---------------|----------|---------------|
| 13" Diameter       | 10.5" Diameter | 5" (Interior) | Yes      | NA            |

# MODEL: RON-OF (Nickel)

RON- OF

| Overall Dimensions | Interior Bowl  | Bowl Depth    | Overflow | Drain                   |
|--------------------|----------------|---------------|----------|-------------------------|
| 13" Diameter       | 10.5" Diameter | 5" (Interior) | Yes      | Standard Lavatory Drain |