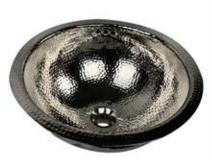

# Brightwork Home Collection Premium Nickel Plated Bathroom Sink

# MODEL: RON-OF (Nickel)

RON- OF

| Overall Dimensions | Interior Bowl  | Bowl Depth    | Overflow | Drain                   |
|--------------------|----------------|---------------|----------|-------------------------|
| 13" Diameter       | 10.5" Diameter | 5" (Interior) | Yes      | Standard Lavatory Drain |

#### FEATURES

- Premium Nickel Plated bathroom sink
- Hand hammered finish each piece is unique
- Solid Brass Construction
- Limited Manufacturers Warranty
- Special Care & Maintanence required
- \* Nominal Dimensions Actual May Vary by up to .25"