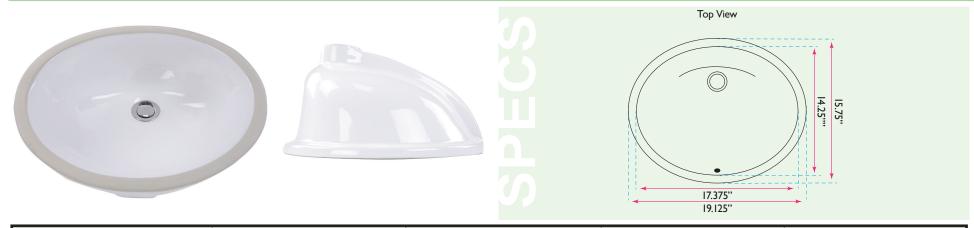

## **Great Point Collection**

Vitreous China Bath Undermount White Oval Sink with Glazed Bottom

model:

GB-17x14-W

www.NantucketSinksUSA.com info@nantucketsinksusa.com

| OVERALL DIMENSIONS | INTERIOR BOWL    | BOWL DEPTH                | DRAIN OPENING | OVERFLOW |
|--------------------|------------------|---------------------------|---------------|----------|
| 19.125" x 15.75"   | 17.375" x 14.25" | 8.125"(ext.); 6.75"(int.) | 1.75" Opening | Yes      |

## **FEATURES:**

- Vitreous China undermount with porcelain enamel glaze; easy to clean
- With Overflow
- Limited lifetime manufacturer's warranty
- Fits a 21" cabinet base minimum
- 1.75" Standard drain not included
- Nominal Dimensions actual may vary by 1/4"
- Template not included custom template required