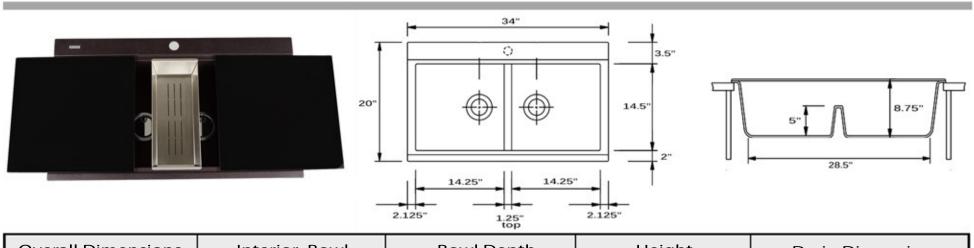

ARCHITECT/CONTRACTOR:

MODEL:

JOB NOTES:

Granite Composite Premium Granite Composite Topmount Kitchen Sink

# MODEL: PR3420PS-BR

| Overall Dimensions | Interior Bowl          | Bowl Depth                | Height | Drain Dimension |
|--------------------|------------------------|---------------------------|--------|-----------------|
| 34" x 20"          | 14.25″ x 14.5″<br>Each | 8.75" total<br>5" divider | 9″     | 3.5″ Diameter   |

#### FEATURES

- Premium Granite Composite Kitchen Sink
- 80% Natural Stone/20% Resin
- Scratch, Stain and Heat resistant to 560F degrees
- Hygenic non-porous surface
- Designed and made in Italy
- Includes 2 glass cutting boards/cover & stainless colander
- Includes 2 flip top drains
- Limited Manufacturers Warranty