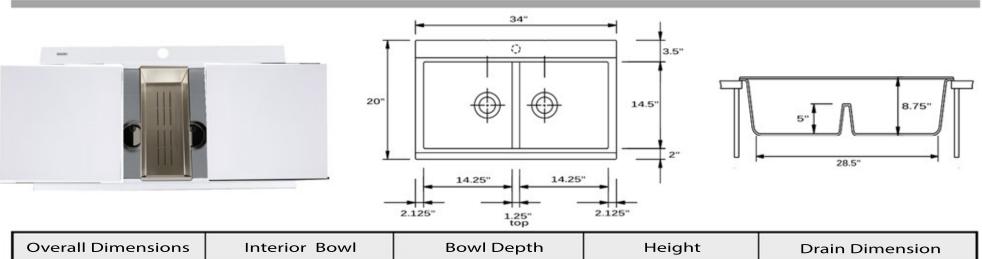

Granite Composite Premium Granite Composite Topmount Kitchen Sink

### MODEL: PR3420PS-W

|           | Interior bown          | bewi beptil               | neight | Drain Dimension |
|-----------|------------------------|---------------------------|--------|-----------------|
| 34" x 20" | 14.25″ x 14.5″<br>Each | 8.75" total<br>5" divider | 9″     | 3.5″ Diameter   |

### FEATURES

- Premium Granite Composite Kitchen Sink
- 80% Natural Stone/20% Resin
- Scratch, Stain and Heat resistant to 560F degrees
- Hygenic non-porous surface
- Designed and made in Italy
- Includes 2 glass cutting boards/cover & stainless colander
- Includes 2 flip top drains
- Limited Manufacturers Warranty