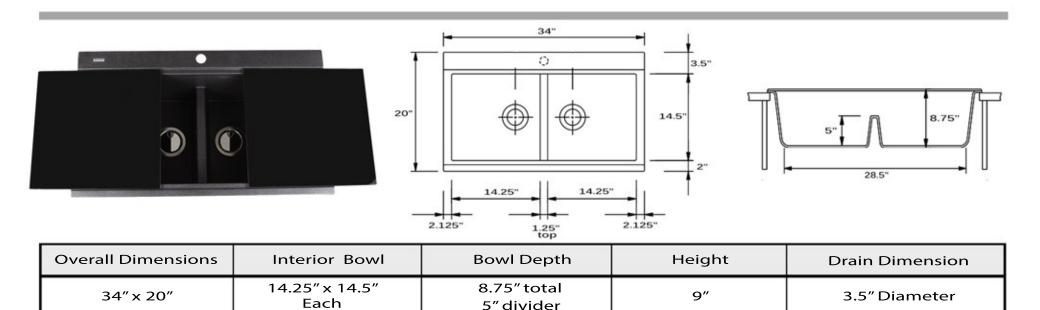

ARCHITECT/CONTRACTOR:

MODEL:

JOB NOTES:

Granite Composite Premium Granite Composite Topmount Kitchen Sink

## MODEL: PR3420PS-BL

#### FEATURES

- Premium Granite Composite Kitchen Sink
- 80% Natural Stone/20% Resin
- Scratch, Stain and Heat resistant to 560F degrees
- Hygenic non-porous surface
- Designed and made in Italy
- Includes 2 glass cutting boards/cover & stainless colander
- Includes 2 flip top drains
- Limited Manufacturers Warranty